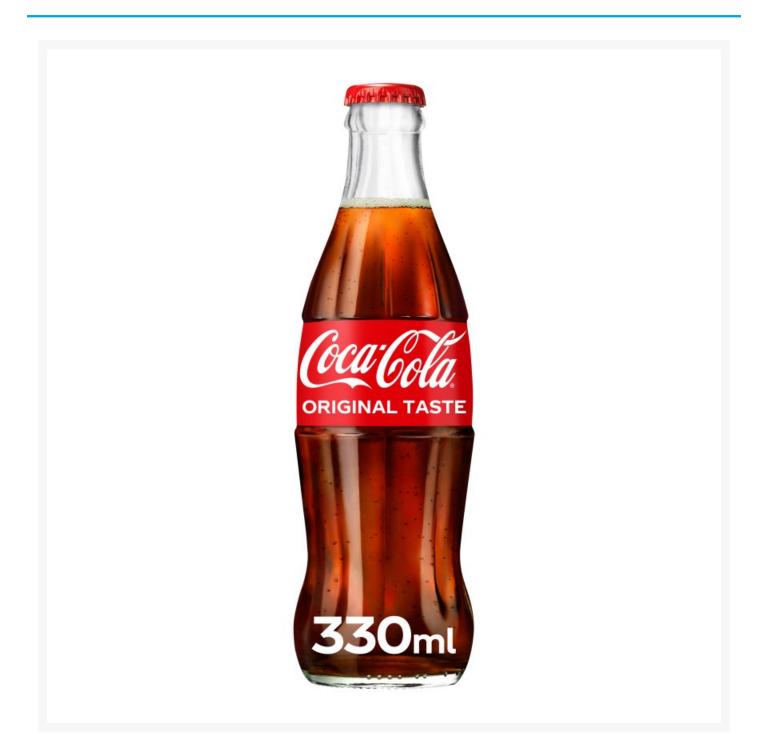

# Coca-Cola Original 330ml Glass Bottle (24 Pack)

### **Product Images**



### **Additional Information**

| Brand Coca-Cola |
|-----------------|
|-----------------|

### Storage

| Temperature | Ambient |
|-------------|---------|
| ·           |         |

## Ingredients

| Ingredients | Carbonated Water Sugar Colour (Caramel E150d) Phosphoric Acid Natural Flavourings including Caffeine |
|-------------|------------------------------------------------------------------------------------------------------|
|-------------|------------------------------------------------------------------------------------------------------|

### **Allergens**

| Gluten    | No |
|-----------|----|
| Crustacea | No |
| Eggs      | No |
| Fish      | No |
| Lupin     | No |
| Milk      | No |
| Molluscs  | No |
| Mustard   | No |
| Nuts      | No |
| Peanuts   | No |
| Sesame