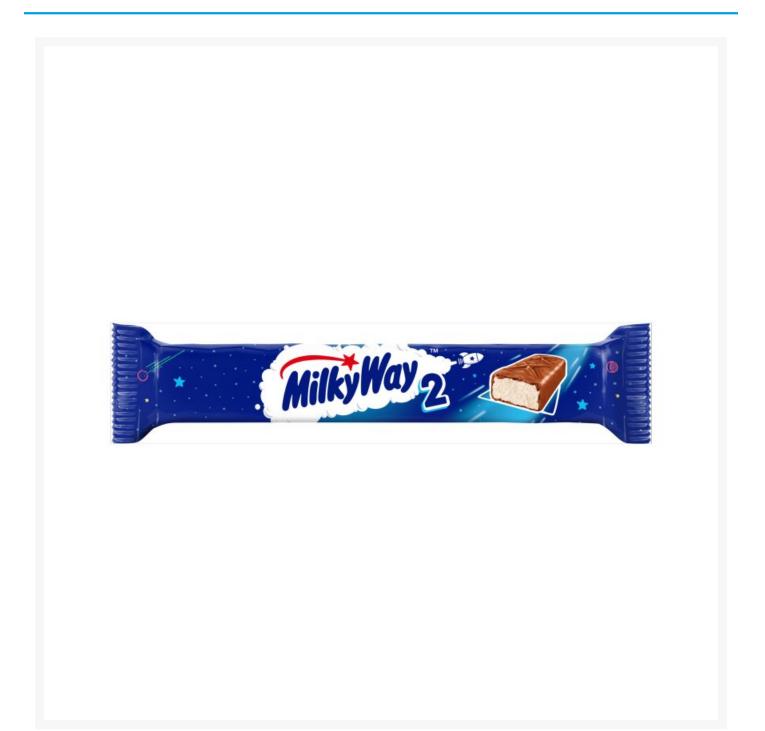

## Milky Way Twin 21.5g (28 Pack)

## **Product Images**



## **Additional Information**

| Brand       | Milky Way                                                                                                                                                                                                                                                                                                                                                                                                                                                                                                              |
|-------------|---------------------------------------------------------------------------------------------------------------------------------------------------------------------------------------------------------------------------------------