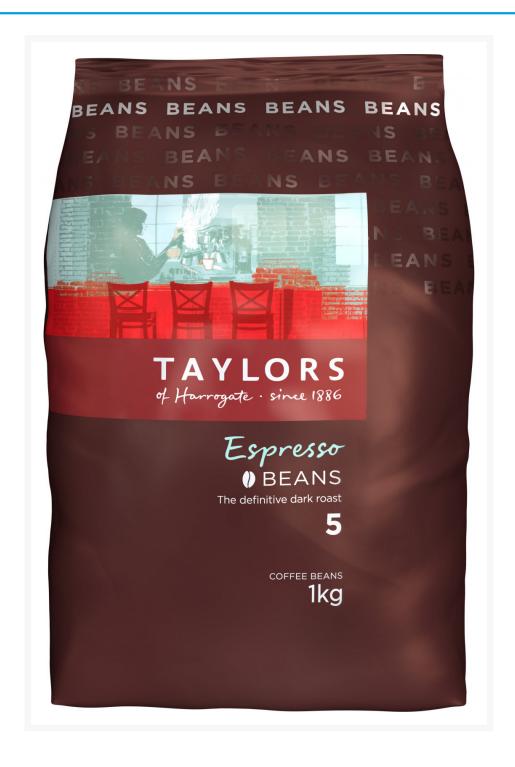

# **Taylors Espresso Coffee Beans 1kg**

#### **Product Images**



### **Additional Information**

| Brand | Taylor's |
|-------|----------|
|-------|----------|

## Storage

| Temperature | Ambient |
|-------------|---------|
|-------------|---------|

## Ingredients

| Ingredients Arabica Coffee (100%) | Ingredients | Arabica Coffee (100%) |
|-----------------------------------|-------------|-----------------------|
|-----------------------------------|-------------|-----------------------|

# Allergens

| Celery    | No |
|-----------|----|
| Gluten    | No |
| Crustacea | No |
| Eggs      | No |
| Fish      | No |
| Lupin     | No |
| Milk      | No |
| Molluscs  | No |
| Mustard   | No |
| Nuts      | No |
| Peanuts   | No |
| Sesame    | No |
| Soya      | No |
| Sulphites | No |

### **Dietary Information**

| Approved for a Halal           | No