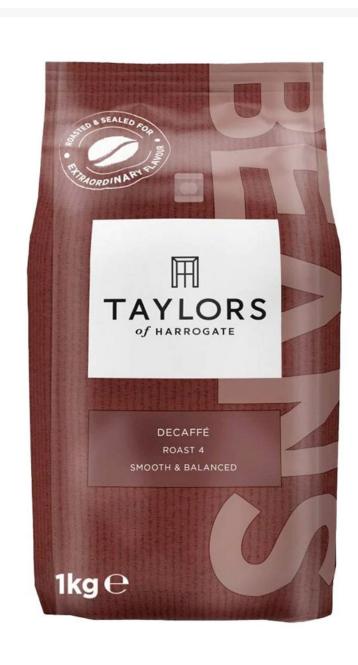

# **Taylors Decaffe Coffee Beans 1kg**

#### **Product Images**



### **Additional Information**

| Brand | Taylor's |
|-------|----------|
|-------|----------|

## Storage

| Temperature | Ambient |
|-------------|---------|
|-------------|---------|

## Ingredients

| Ingredients | 100% Decaf Coffee Beans |
|-------------|-------------------------|
|             |                         |

## Allergens

| Celery    | No |
|-----------|----|
| Gluten    | No |
| Crustacea | No |
| Eggs      | No |
| Fish      | No |
| Lupin     | No |
| Milk      | No |
| Molluscs  | No |
| Mustard   | No |
| Nuts      | No |
| Peanuts   | No |
| Sesame    | No |
| Soya      | No |
| Sulphites | No |

#### **Dietary Information**

| Approved for a Halal           | No |
|--------------------------------|----|
| Approved for a Kosher Diet     | No |
| Suitable for Coe