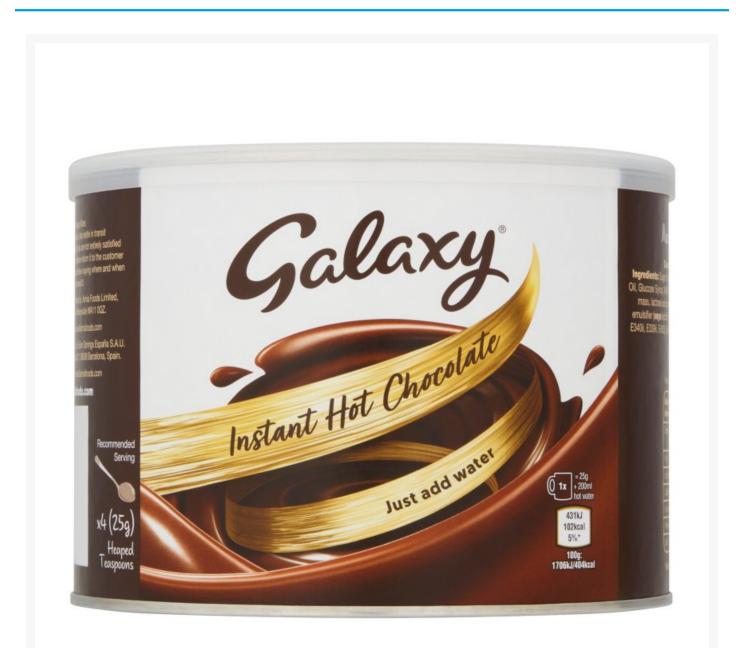

#### **Product Images**

#### **Nutritional Information**

| Carbs per 100g (g)                  | 78.9 g   |
|-------------------------------------|----------|
| Carbs of which Sugars per 100g (g)  | 72.5 g   |
| Fat per 100g (g)                    | 7.5 g    |
| Fat of which Saturates per 100g (g) | 6.2 g    |
| Energy per 100g (kcal)              | 404 kcal |
| Energy per 100g (kJ)                | 1706 kJ  |
| Protein per 100g (g)                | 3.5 g    |
| Salt per 100g (g)                   | 2 g      |