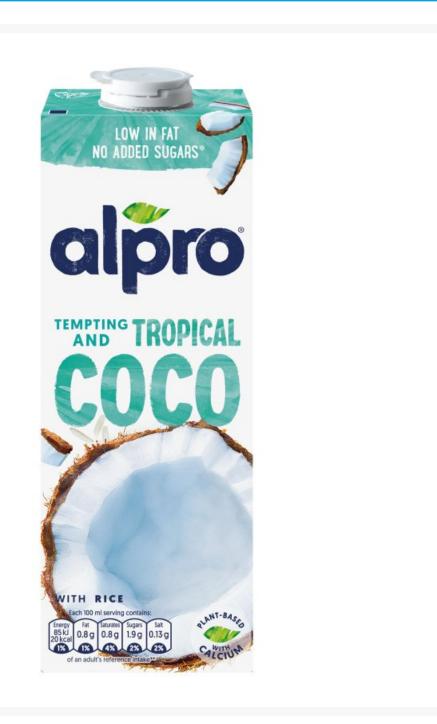

# **Alpro Coconut Milk 1 Litre**

### **Nutritional Information**

| Carbs per 100g (g)                  | 2.7 g   |
|-------------------------------------|---------|
| Carbs of which Sugars per 100g (g)  | 1.9 g   |
| Fat per 100g (g)                    | 0.9 g   |
| Fat of which Saturates per 100g (g) | 0.9 g   |
| Fibre per 100g                      | 0.1 g   |
| Energy per 100g (kcal)              | 20 kcal |
| Energy per 100g (kJ)                | 85 kJ   |
| Protein per 100g (g)                | 0.1 g   |
| Salt per 100g (g)                   | 0.13 g  |