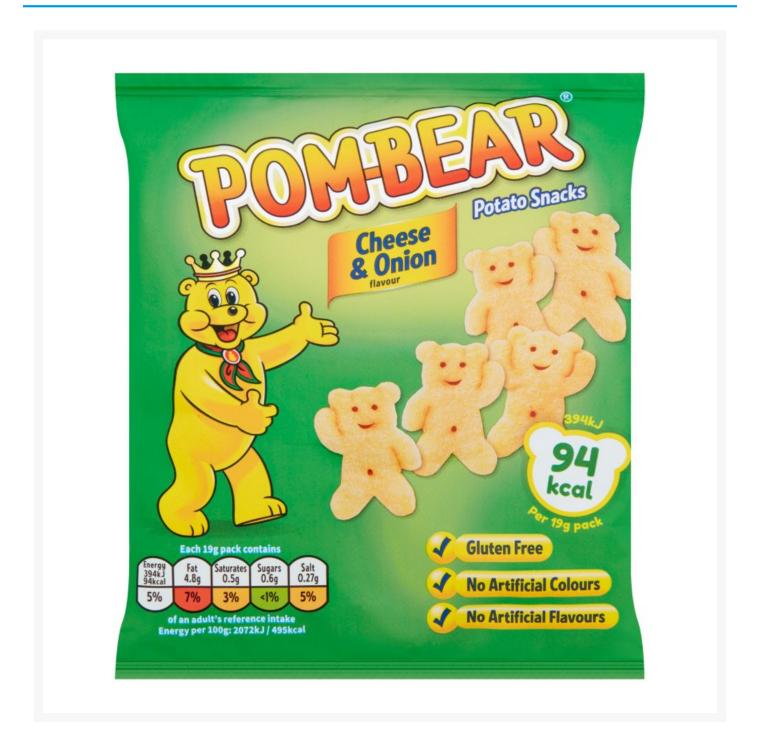

### **Additional Information**

| Brand Pom-Bear |
|----------------|
|----------------|

#### **Nutritional Information**

| Carbs per 100g (g)                  | 62 g     |
|-------------------------------------|----------|
| Carbs of which Sugars per 100g (g)  | 2.9 g    |
| Fat per 100g (g)                    | 25 g     |
| Fat of which Saturates per 100g (g) | 2.7 g    |
| Fibre per 100g                      | 4.1 g    |
| Energy per 100g (kcal)              | 495 kcal |
| Energy per 100g (kJ)                | 2072 kJ  |
| Protein per 100g (g)                | 3.8 g    |
| Salt per 100g (g)                   | 1.4 g    |
|                                     |          |