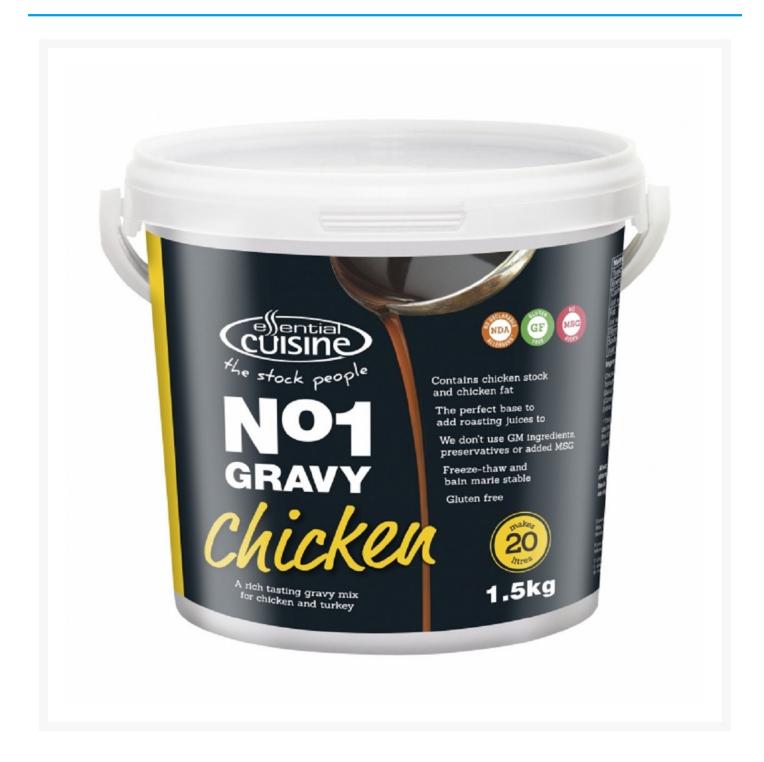

# **Essential Cuisine Chicken Gravy Mix 1.5kg**

#### **Product Images**



### **Additional Information**

| Brand | Essential Cuisine |
|-------|-------------------|
|       |                   |

### Storage

| Temperature Ambient |
|---------------------|
|---------------------|

## Ingredients

| Ingredients | Ingredients when reconstituted: Chicken Stock (Water, Chicken Stock, Chicken Fat, Onion, Carrot Extract, Tomato, Herb Extracts, Herb), Modified Tapioca Starch, Flavourings, Salt, Glucose Syrup, Sugar, Rice Flour, Potato Starch, Corn Flour, Colour (Caramel), Maltodextrin, Yeast Extract, Rapeseed Oil. |
|-------------|-----------------------------------------------------------------------------------------------------------------------------------------------------------------------------------------------------------------------------------------------