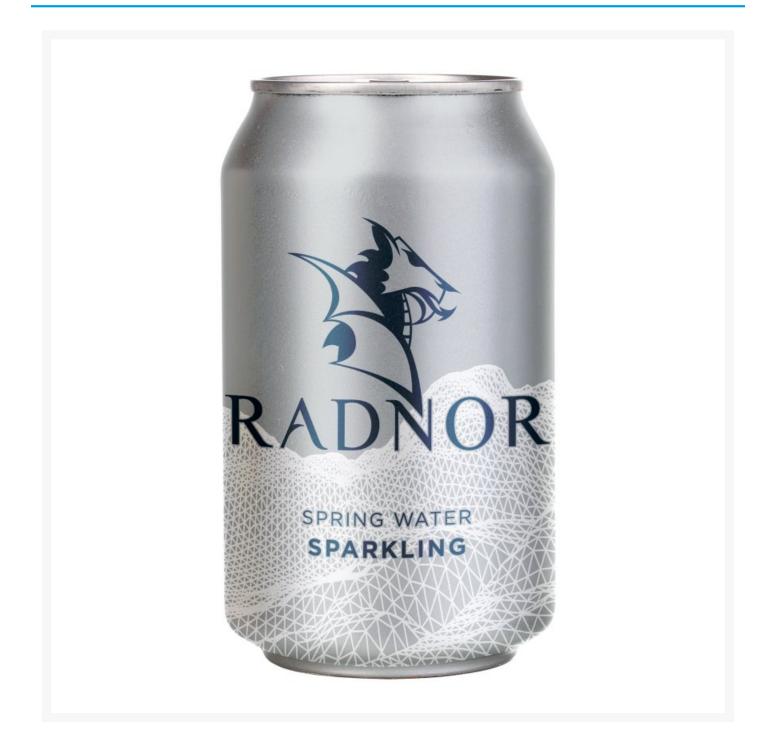

# Radnor Hills Sparkling Water Cans 330ml (24 Pack)

### **Product Images**



### **Additional Information**

| Brand       | Radnor              |
|-------------|---------------------|
|             |                     |
| Storage     |                     |
|             |                     |
| Temperature | Ambient             |
|             |                     |
| Ingredients |                     |
|             |                     |
| Ingredients | Spring Water<br>CO2 |

## Allergens

| Celery    | No |
|-----------|----|
| Gluten    | No |
| Crustacea | No |
| Eggs      | No |
| Fish      | No |
| Lupin     | No |
| Milk      | No |
| Molluscs  | No |
| Mustard   | No |
| Nuts      | No |
| Peanuts   | No |
| Sesame    | No |
| Soya      | No |
| Sulphites | No |
|           |    |

### **Dietary Information**

| Approved for a Halal           | No