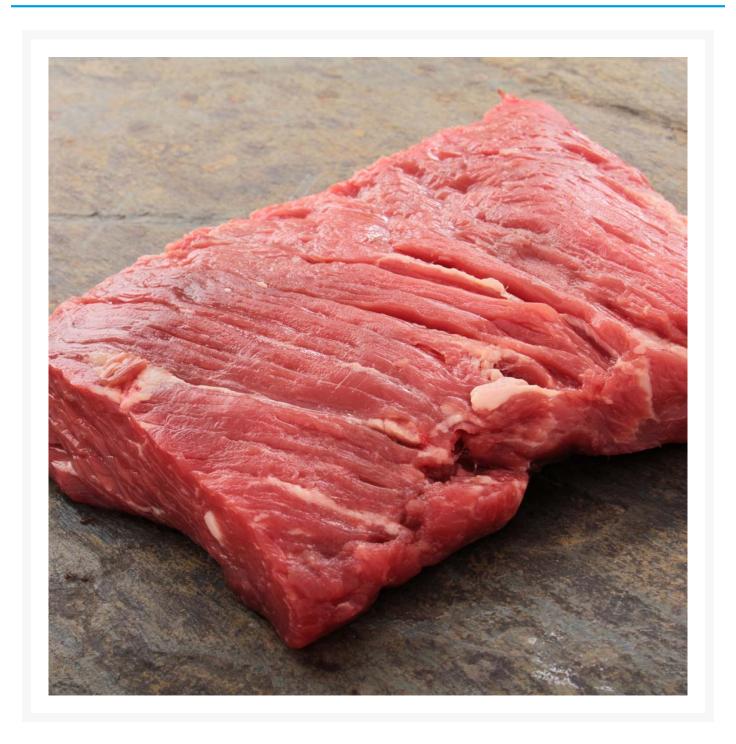

## **Raw Beef Brisket Whole Approx 3-4kg**

## **Product Images**



## **Additional Information**

| Brand       | Beef    |  |
|-------------|---------|--|
| Storage     |         |  |
|             |         |  |
| Temperature | Chilled |  |

While every care has been taken to ensure this information is correct, food products are constantly being reformulated and nutrition content may change. We would therefore recommend that you do not rely solely on this information and always check product labels. This does not affect your statutory rights. We do not accept liability for any inaccuracies or incorrect information contained on this site.