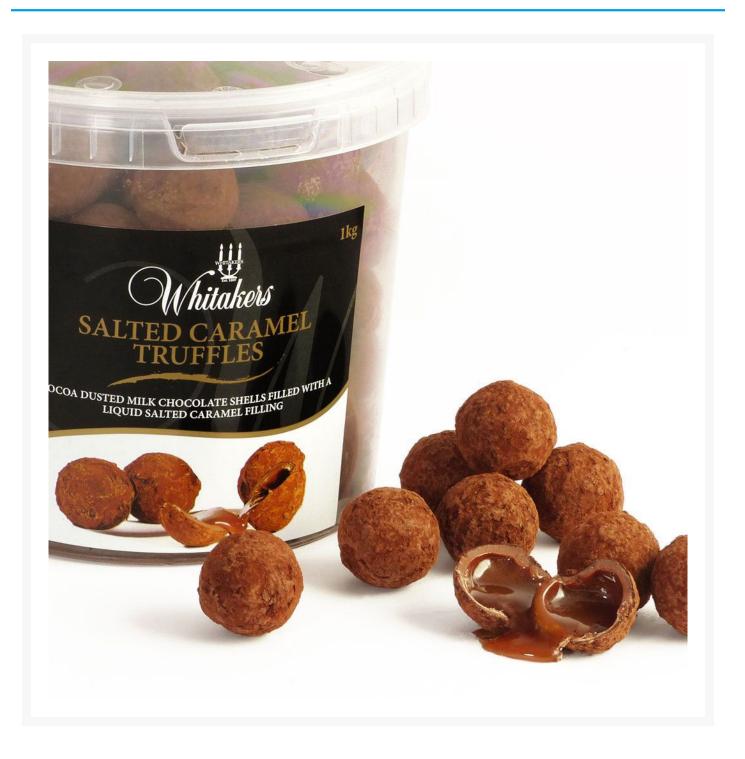

# Whitakers Salted Caramel Chocolate Truffles 1kg

#### **Product Images**



### **Additional Information**

| Brand       | Whitakers                                                                                                                                                                                                                                                                                                         |
|-------------|-------------------------------------------------------------------------------------------------------------------------------------------------------------------------------------------------------------------------------------------------------------------------------------------------------------------|
| Storage     |