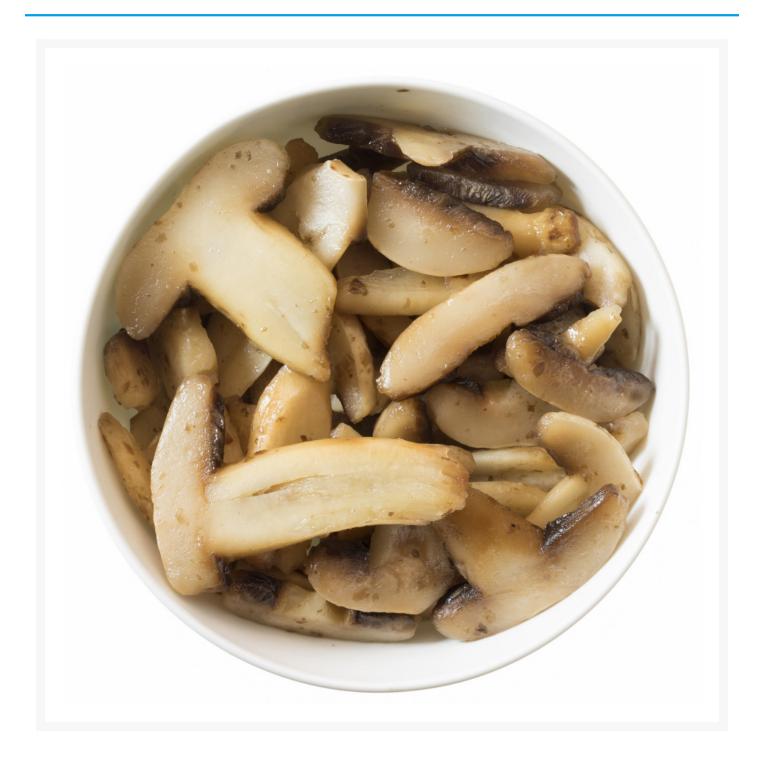

# **D'Arta Sliced Mushrooms 2.5kg**

### **Product Images**



#### **Additional Information**

| Brand | d'Arta |
|-------|--------|
|       |        |

### Storage

| Frozen | erature |
|--------|---------|
|--------|---------|

### Ingredients

| Ingredients Sliced mushrooms (100%) | Ingredients | Sliced mushrooms (100%) |
|-------------------------------------|-------------|-------------------------|
|-------------------------------------|-------------|-------------------------|

## Allergens

| Celery    | No |
|-----------|----|
| Gluten    | No |
| Crustacea | No |
| Eggs      | No |
| Fish      | No |
| Lupin     | No |
| Milk      | No |
| Molluscs  | No |
| Mustard   | No |
| Nuts      | No |
| Peanuts   | No |
| Sesame    | No |
| Soya      | No |
| Sulphites | No |

#### **Dietary Information**

| Approved for a Halal           | Yes |
|