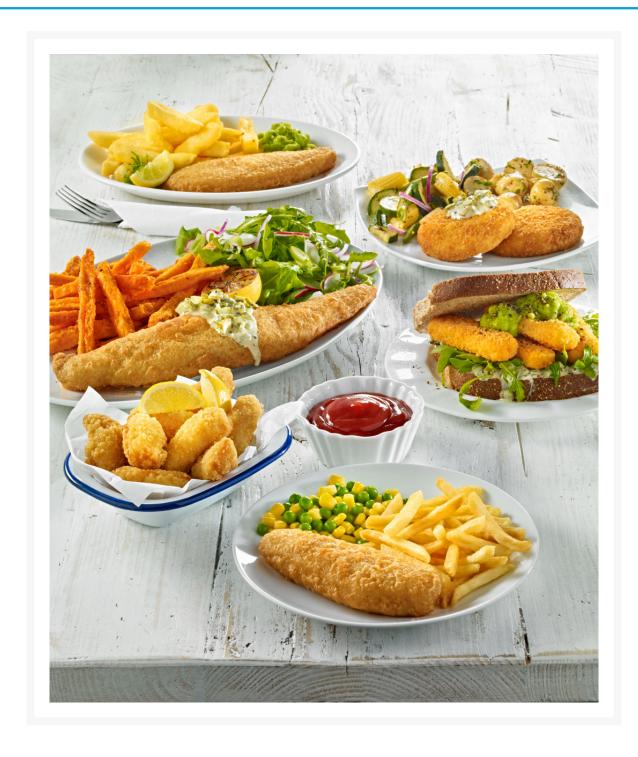

## Fairway Battered Cod 140-170g/5-6oz (18 Ptn)

## **Product Images**



## **Additional Information**

| Brand       | Fairway                                                                                                                                                                                                                                                                                                   |
|-------------|-----------------------------------------------------------------------------------------------------------------------------------------------------------------------------------------------------------------------------------------------------------------------------------------------------------|
|             |