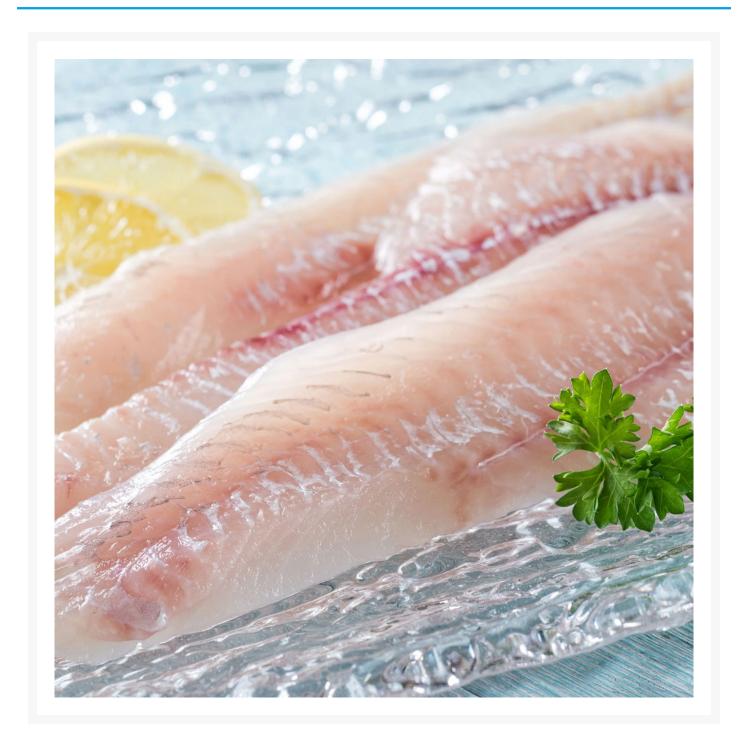

## Haddock Fillet (IQF) 230-290g/8-10oz 4.54kg

## **Product Images**



## **Additional Information**

|  | Brand | Smales |  |
|--|-------|--------|--|
|--|-------|--------|--|

## **Storage**

| Temperature | Frozen |
|-------------|--------|

While every care has been taken to ensure this information is correct, food products are constantly being reformulated and nutrition content may change. We would therefore recommend that you do not rely solely on this information and always check product labels. This does not affect your statutory rights. We do not accept liability for any inaccuracies or incorrect information contained on this site.