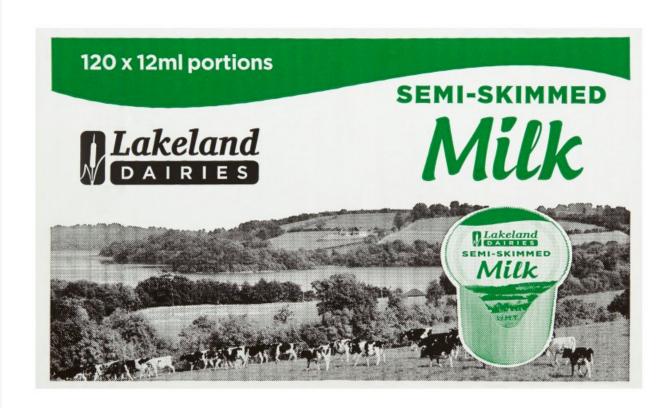

# **Lakeland Semi Skimmed UHT Milk Portions (120 Pack)**

#### **Product Images**