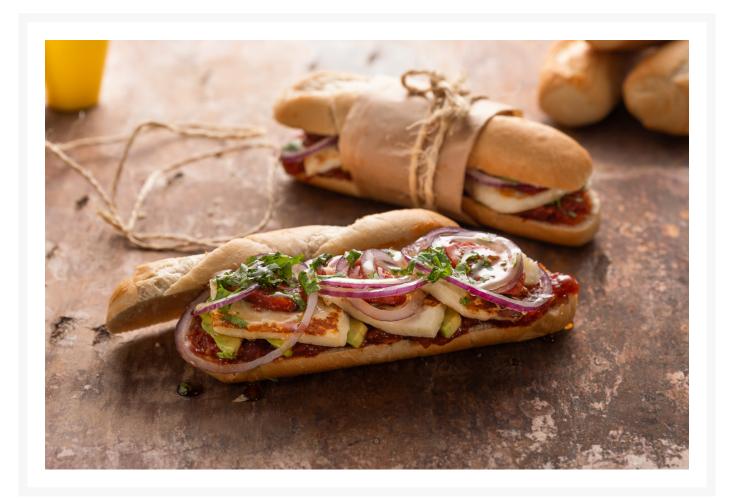

# Kara Thaw & Serve Mini French Baguettes 80g (40 Pack)

### **Product Images**



### **Additional Information**

Brand Kara

## Storage

| Temperature | Frozen |  |
|-------------|--------|--|
|-------------|--------|--|

# Ingredients

| Ingredients | Wheat Flour (WHEAT Flour, Calcium Carbonate, Iron,<br>Niacin, Thiamin), Water, Salt, Yeast, Malted WHEAT<br>Flour, Emulsifier (E472e), Flour Treatment Agent (E300). |
|-------------|----------------------------------------------------------------------------------------------------------------------------------------------------------------------|
|-------------|----------------------------------------------------------------------------------------------------------------------------------------------------------------------|

## **Allergens**

| Celery    | No          |
|-----------|-------------|
| Gluten    | Yes