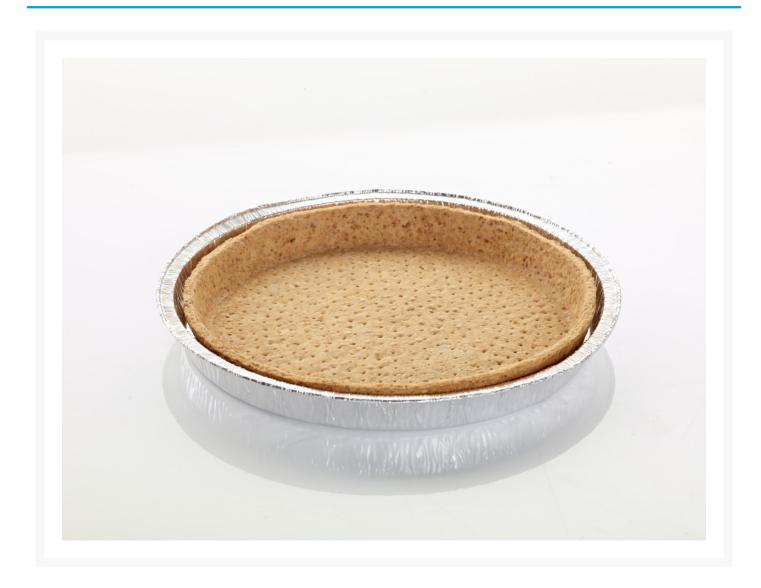

## Pidy 22cm Wholemeal Quiche Tart Case (6 Pack)

## **Product Images**



## **Additional Information**

| Brand | Pidy |
|-------|------|
|-------|------|

## **Storage**

| Temperature | Ambient                                                                                                   |    |
|-------------|-----------------------------------------------------------------------------------------------------------|----|
| Ingredients |                                                                                                           |    |
| Ingredients | WHEAT flour (GLUTEN), Margarine (palm fat, water, rapeseed oil, emulsifier: E471, acid: E330), water, sal | t. |

While every care has been taken to ensure this information is correct, food products are constantly being reformulated and nutrition content may change. We would therefore recommend