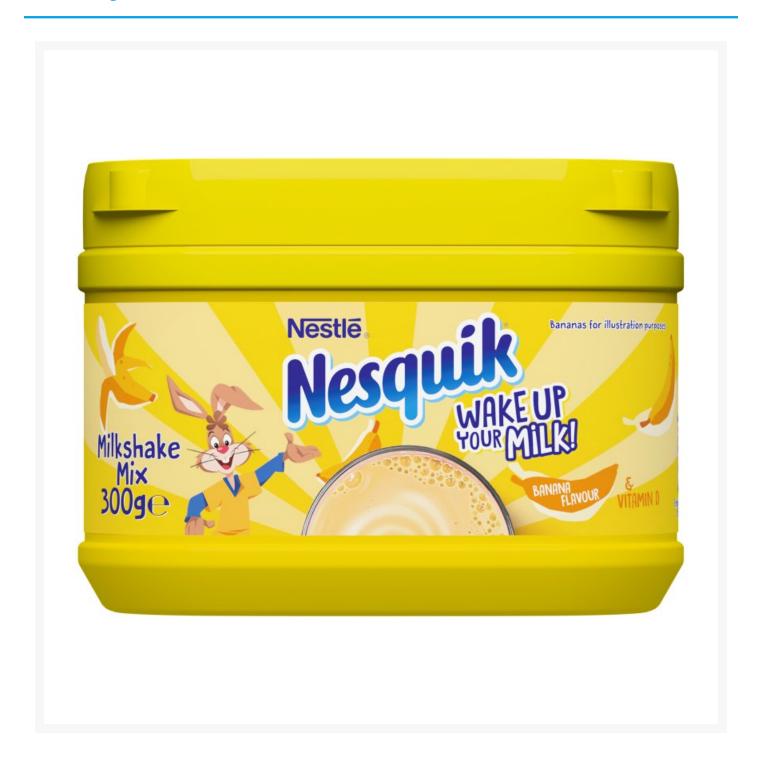

# Nesquik Banana Milkshake Mix 300g

### **Product Images**



#### **Additional Information**

| Brand | Nesquik |
|-------|---------|
|       |         |

#### **Storage**

| Temperature | Ambient |  |
|-------------|---------|--|
| '           |         |  |

## **Ingredients**

| Ingredients | Sugar<br>Maltodextrin<br>Natural Flavouring<br>Vitamins: C, D<br>Colours: Carotenes |  |
|-------------|-------------------------------------------------------------------------------------|--|
|-------------|-------------------------------------------------------------------------------------|--|

While every care has been taken to ensure this information is correct, food products are constantly being reformulated and nutrition content may change. We would therefore recommend that you do not rely solely on this information and always check product labels.