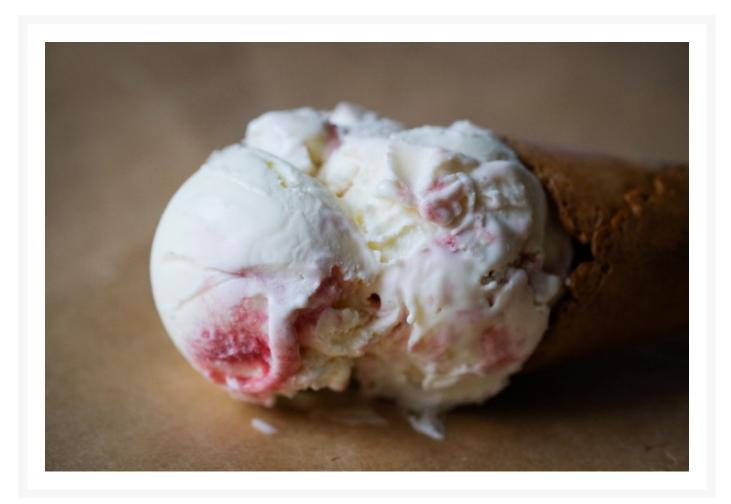

# **Yorvale Raspberry Cheesecake Ice Cream 5 Litres**

## **Product Images**



## **Additional Information**

Brand Yorvale

#### **Storage**

| Temperature | Frozen |  |
|-------------|--------|--|
|-------------|--------|--|

#### **Ingredients**

## Ingredients

whole MILK, double cream (MILK), sugar, skimmed MILK powder, raspberry puree (7.5%)(raspberries, sugar, glucose syrup, water, pectin, citric acid, tri sodium citrate, natural flavouring), digestive biscuit (5%)(WHEAT flour (WHEAT flour, calcium carbonate, iron, niacin, thiamine), sugar, vegetable fat sg, (palm oil, rapeseed oil), invert sugar syrup, tapioca starch, salt, raising agents (e500ii, e503ii), vegetable fat sg: shea oil, palm oil, emulsifier e322.), glucose syrup, emulsifier (mono & di glycerides of fatty acids), stabiliser (guar gum, carrageenan, locust bean gum), cheese powder (MILK) (cheese,