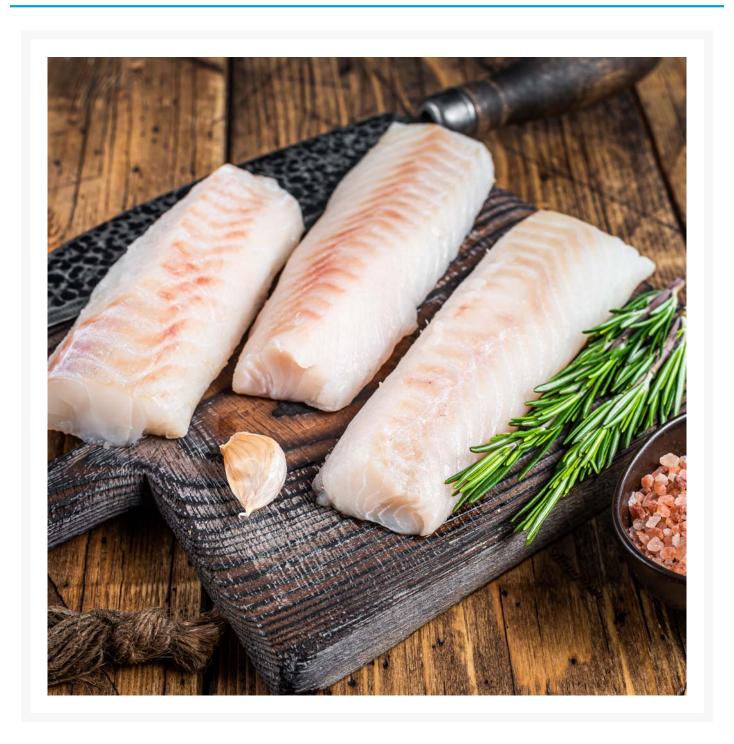

## Skinless Cod 200-230g/7-8oz (17 Ptn)

## **Product Images**



## **Additional Information**

| Brand       | Smales                                                                                                                          |
|-------------|---------------------------------------------------------------------------------------------------------------------------------|
| Storage     |                                                                                                                                 |
| Temperature | Frozen                                                                                                                          |
| Ingredients |                                                                                                                                 |
| Ingredients | Cod 82% (Gadus morhua