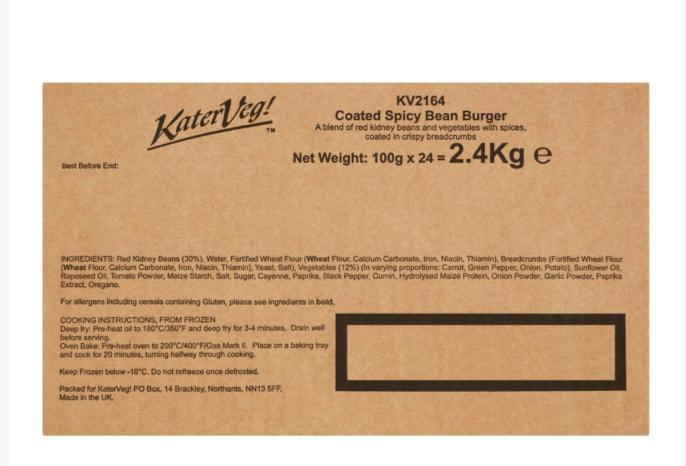

# Spicy Bean Burger 100g (24 Pack)

# Ingredients

| Ingredients | Red Kidney Beans (30%) Water Fortified Wheat Flour (Wheat Flour, Calcium Carbonate, Iron, Niacin, Thiamin) Breadcrumbs (Fortified Wheat Flour (Wheat Flour, Calcium Carbonate, Iron, Niacin, Thiamin), Yeast, Salt) Vegetables (12%) (in varying proportions: Carrot, Green Pepper, Onion, Potato) Sunflower Oil Rapeseed Oil Tomato Powder Maize Starch Salt Sugar Cayenne Paprika Black Pepper Cumin Hydrolysed Maize Protein Onion Powder Garlic Powder Paprika Extract Oregano |
|-------------|------------------------------------------------------------------------------------------------------------------------------------------------------------------------------------------------------------------------------------------------------------------------------------------------------------------------------------------------------------------------------------------------------------------------------------------------------------------------------------|

### Allergens

| Celery    | No  |
|-----------|-----|
| Gluten    | Yes |
| Crustacea | No  |
| Eggs      | No  |
| Fish      | No  |
| Lupin     | No  |
| Milk      | No  |
| Molluscs  | No  |
| Mustard   | No  |
| Nuts      | No  |
| Peanuts   | No  |
| Sesame    | No  |
| Soya      | No  |
| Sulphites | No  |
|           |     |