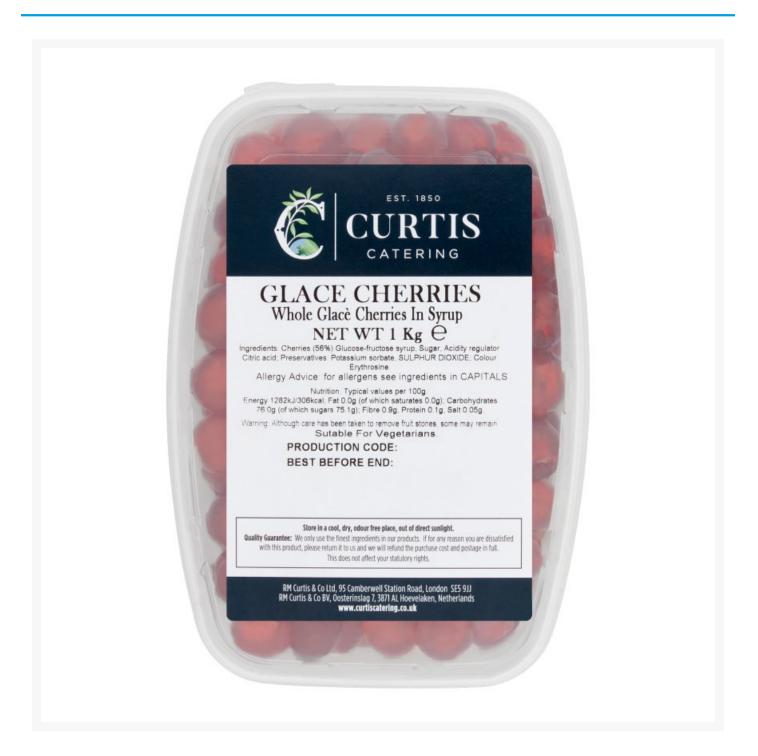

# **Fairway Glace Cherries 1kg**

## **Additional Information**

| Brand       | Fairway                                                                                                                                                           |
|-------------|-------------------------------------------------------------------------------------------------------------------------------------------------------------------|
| Storage     |                                                                                                                                                                   |
|             |                                                                                                                                                                   |
| Temperature | Ambient                                                                                                                                                           |
| Ingredients |                                                                                                                                                                   |
| Ingredients | Cherries (56%) Glucose-Fructose Syrup<br>Sugar<br>Acidity Regulator Citric Acid<br>Preservatives: Potassium Sorbate, <b>Sulphur Dioxide</b><br>Colour Erythrosine |

## Allergens

| Celery                               | No                                    |
|--------------------------------------|---------------------------------------|
| Gluten                               | No                                    |
| Crustacea                            | No                                    |
| Eggs                                 | No                                    |
| Fish                                 | No                                    |
| Lupin                                | No                                    |
| Milk                                 | No                                    |
| Molluscs                             | No                                    |
| Mustard                              | No                                    |
| Nuts                                 | No                                    |
| Peanuts                              | No                                    |
| Sesame                               | No                                    |
| Soya                                 | No                                    |
| Sulphites                            | >10mg                                 |
| MolluscsMustardNutsPeanutsSesameSoya | No   No   No   No   No   No   No   No |

#### **Nutritional Information**

| Carbs per 100g (g)                  | 76 g     |
|-------------------------------------|----------|
| Carbs of which Sugars per 100g (g)  | 75.1 g   |
| Fat per 100g (g)                    | 0 g      |
| Fat of which Saturates per 100g (g) | 0 g      |
| Fibre per 100g                      | 0.9 g    |
| Energy per 100g (kcal)              | 306 kcal |
| Energy per 100g (kJ)                | 1282 kJ  |
| Protein per 100g (g)                | 0.1 g    |
| Salt per 100g (g)                   | 0.05 g   |