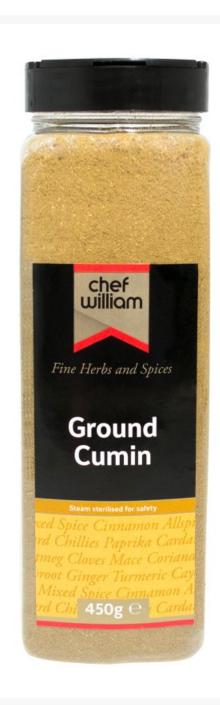

# **Ground Cumin 450g**

#### **Product Images**



### **Additional Information**

| Brand | World Of Spice |
|-------|----------------|
|       |                |

### Storage

| Temperature Ambient |
|---------------------|
|---------------------|

### Ingredients

| Ingredients Ground Cumin |
|--------------------------|
|--------------------------|

## Allergens

| Celery    | No          |
|-----------|-------------|
| Gluten    | May Contain |
| Crustacea | No          |
| Eggs      | No          |
| Fish      | No          |
| Lupin     | No          |
| Milk      | No          |
| Molluscs  | No          |
| Mustard   | May Contain |
| Nuts      | No          |
| Peanuts   | No          |
| Sesame    | No          |
| Soya      | No          |
| Sulphites | No          |

#### **Dietary Information**

| Approved for a Halal