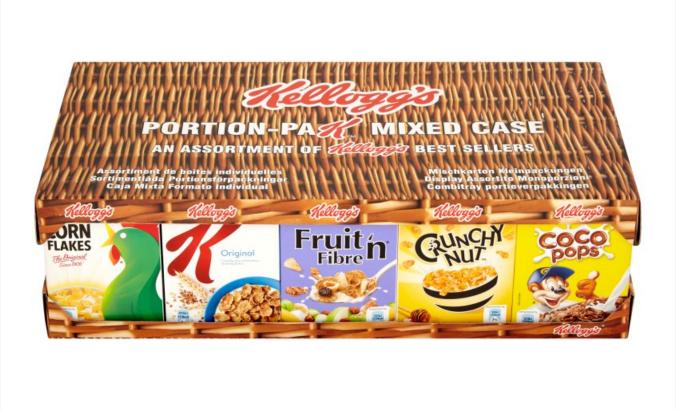

# **Kellogg's Mixed Case Portion Packs (35 Pack)**

### **Product Images**



### **Additional Information**

|  | Brand | Kellogg's |
|--|-------|-----------|
|--|-------|-----------|

### Storage

| Temperature Ambient |
|---------------------|
|---------------------|

## Ingredients

| Ingredients | Maize, BARLEY malt extract, sugar, salt, niacin, iron, vitamin B6, riboflavin, thiamin, folic acid, vitamin D, vitamin B12. Vitamins & Minerals - Niacin, iron, vitamin B6, riboflavin, thiamin, folic acid, vitamin D, vitamin B12. |
|-------------|--------------------------------------------------------------------------------------------------------------------------------------------------------------------------------------------------------------------------------------|
|-------------|-------------------------------------------------------------------------------