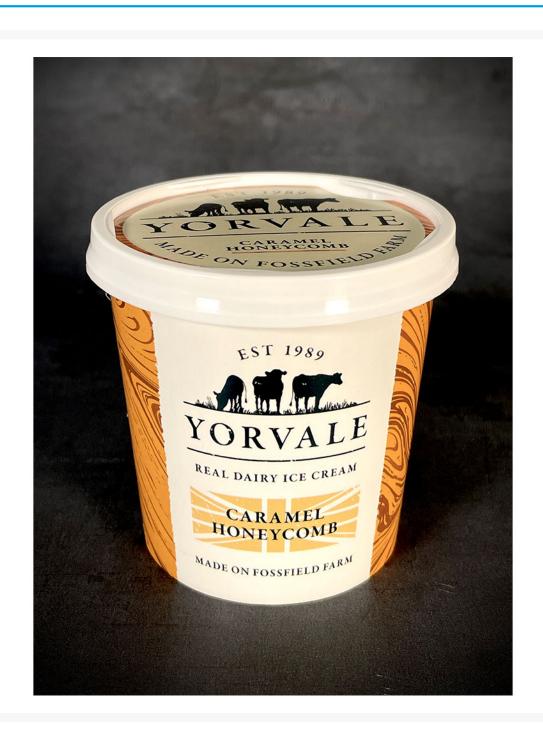

# Yorvale Caramel Honeycomb Ice Cream 120ml (24 Pack)

### **Product Images**



#### **Additional Information**

| Brand | Yorvale |
|-------|---------|
|       |         |

#### **Storage**

| Temperature | Frozen |
|-------------|--------|
| Temperature | Frozen |

### **Ingredients**

Sauce (8%): Water, Sugar, Golden Syrup, Plain Caramel E150 (a). Sweetened Condensed Skimmed MILK (Sugar, MILK), Unsalted Butter (MILK), Dark Muscovado Sugar, Modified Starch, Emulsifier: Mono & Di Glycerides of fatty acids. Natural Flavouring, Salt, Natural Colour: Plain Caramel. Chocolate Coated Honeycomb 8%, MILK Chocolate: Sugar, Cocoa Butter, Cocoa Mass, Skimmed MILK Powder, Milk Sugar (MILK). Whey Powder (MILK), Anhydrous MILK Fat, Emulsifier: SOYA Lecithin. Honeycomb: Sugar, Glucose Syrup, Water, Sodium Carbonate. Glaze: Gum Acacia, Sucrose, Honey, Ethanol, Water. Skimmed MILK