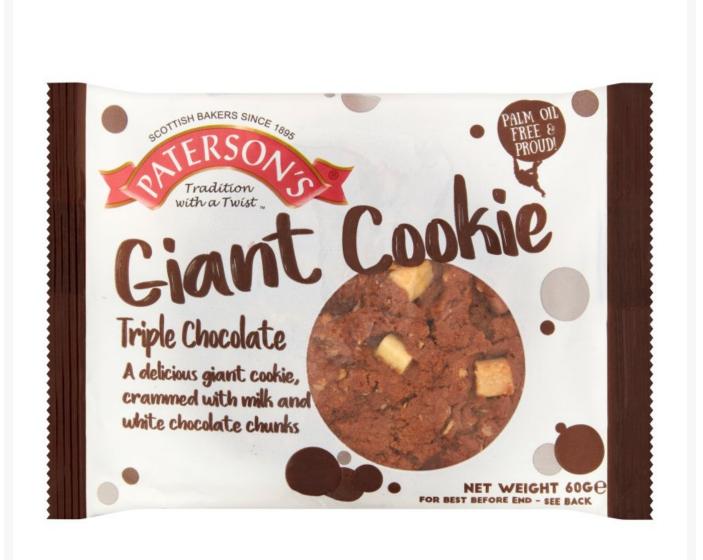

# Paterson's Triple Chocolate Giant Cookie (18 Pack)

#### **Product Images**



### **Additional Information**

| Brand       | Paterson's                                                                                                                                                                                                                                                                                                                                                                                                                                                                                                                                                                                                                                                                         |
|-------------|--------------------------------------------------------------------------