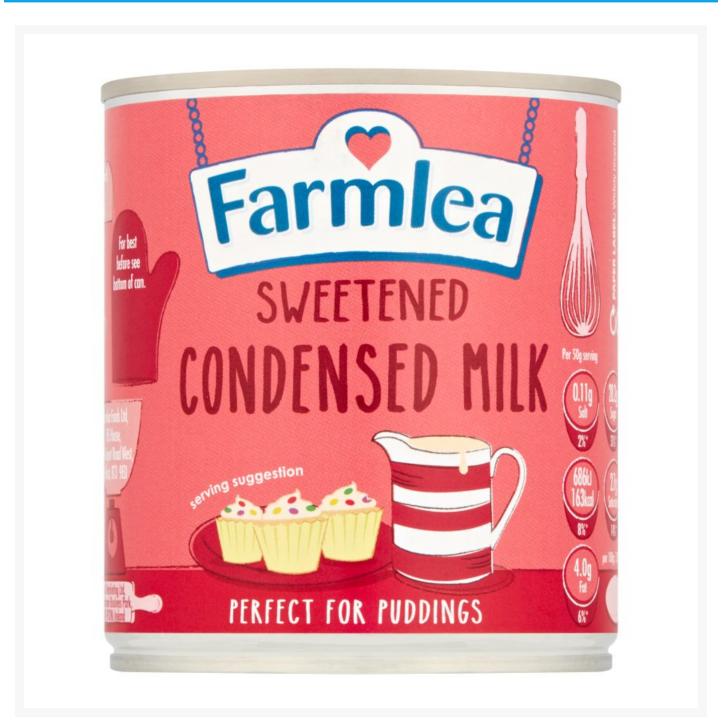

## Farmlea Condensed Milk 397g

## **Additional Information**

| Brand       | Farmlea                                                                                                       |
|-------------|---------------------------------------------------------------------------------------------------------------|
| Storage     |                                                                                                               |
| Temperature | Ambient                                                                                                       |
| Ingredients |                                                                                                               |
|             |                                                                                                               |
| Ingredients | Whole Cows <b>Milk</b><br>Sugar<br>Cows <b>Milk</b> (Skimmed)<br>Minimum 8% Milk Fat, 20% Milk Solids not Fat |
|             |                                                                                                               |