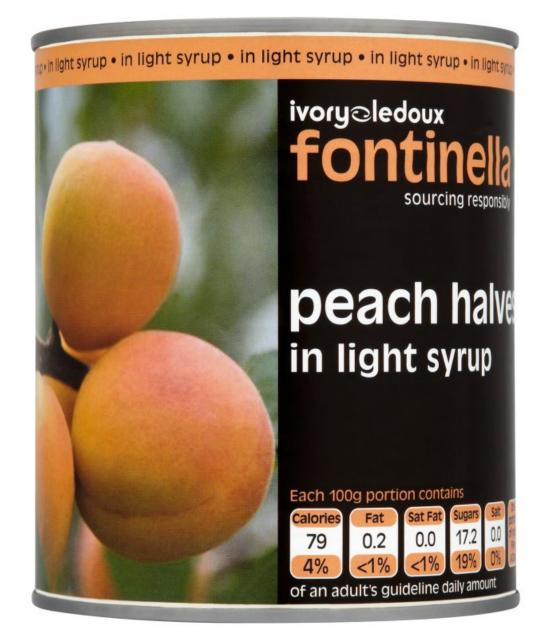

# Peach Halves Syrup 820g

# **Additional Information**

| Brand       | Fontinella                                                    |
|-------------|---------------------------------------------------------------|
| Storage     |                                                               |
| Temperature | Ambient                                                       |
|             |                                                               |
| Ingredients |                                                               |
| Ingredients | Peaches, Water, Sugar, Glucose-Fructose Syrup, Citric<br>Acid |

### **Nutritional Information**

| Carbs per 100g (g)                  | 14 g    |
|-------------------------------------|---------|
| Carbs of which Sugars per 100g (g)  | 14 g    |
| Fat per 100g (g)                    | 0.5 g   |
| Fat of which Saturates per 100g (g) | 0.1 g   |
| Fibre per 100g                      | 0.9 g   |
| Energy per 100g (kcal)              | 55 kcal |
| Energy per 100g (kJ)                | 233 kJ  |
| Protein per 100g (g)                | 0.5 g   |
| Salt per 100g (g)                   | 0.01 g  |