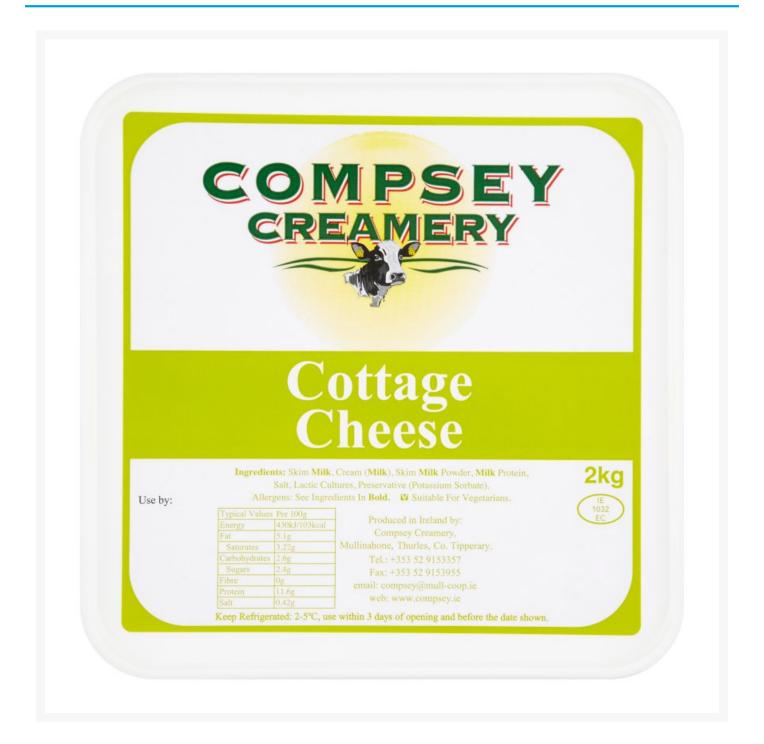

## **Cottage Cheese 2kg**

## **Additional Information**

| Brand   | Carron Lodge |  |
|---------|--------------|--|
|         |              |  |
| Storage |              |  |
|         |              |  |

Chilled

## **Ingredients**

Temperature

Skim Milk
Cream (Milk)
Skim Milk Powder
Ingredients
Milk Protein
Salt
Lactic Cultures
Preservative (Potassium Sorbate)

While every care has been taken to ensure this information is correct, food products are constantly being reformulated and nutrition content may change. We would therefore recommend that you do not rely solely on this information and always check product labels. This does not affect your statutory rights. We do not accept liability for any inaccuracies or incorrect information contained on this site.