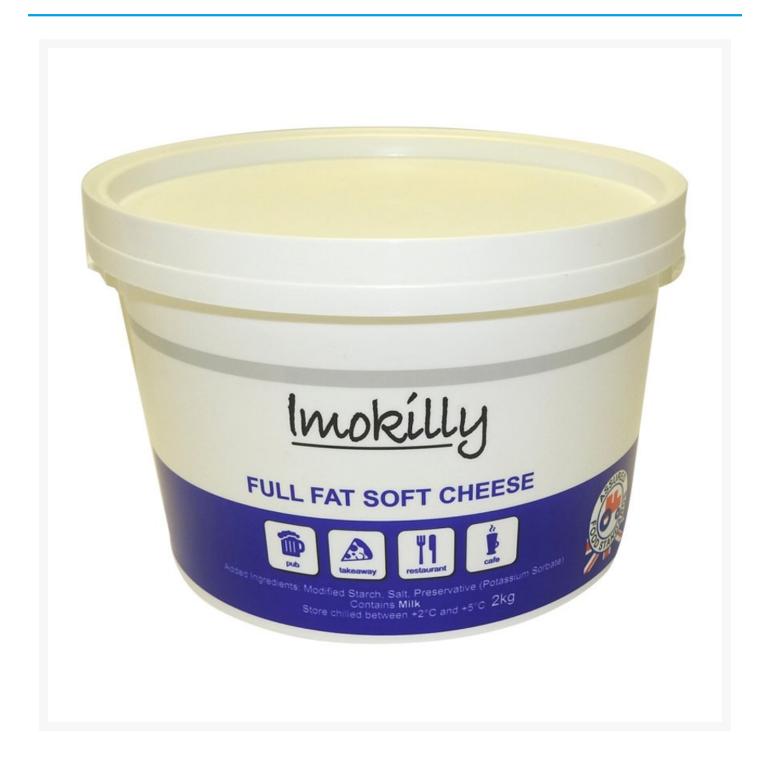

# **Full Fat Soft Cream Cheese 2kg**

#### **Product Images**



### **Additional Information**

| Brand | Midland Chilled Foods |
|-------|-----------------------|
|-------|-----------------------|

### Storage

| Temperature | Chilled |
|-------------|---------|
|             |         |

## Ingredients

| Ingredients | Modified Starch<br>Salt<br>Preservative E202 |  |
|-------------|----------------------------------------------|--|
|-------------|----------------------------------------------|--|

### Allergens

| Celery    | No  |
|-----------|-----|
| Gluten    | No  |
| Crustacea | No  |
| Eggs      | No  |
| Fish      | No  |
| Lupin     | No  |
| Milk      | Yes |
| Molluscs  | No  |
| Mustard   | No  |
| Nuts      | No  |
| Peanuts   | No  |
| Sesame    | No  |
| Soya      | No  |
| Sulphites | No  |

## **Dietary Information**

| Approved f