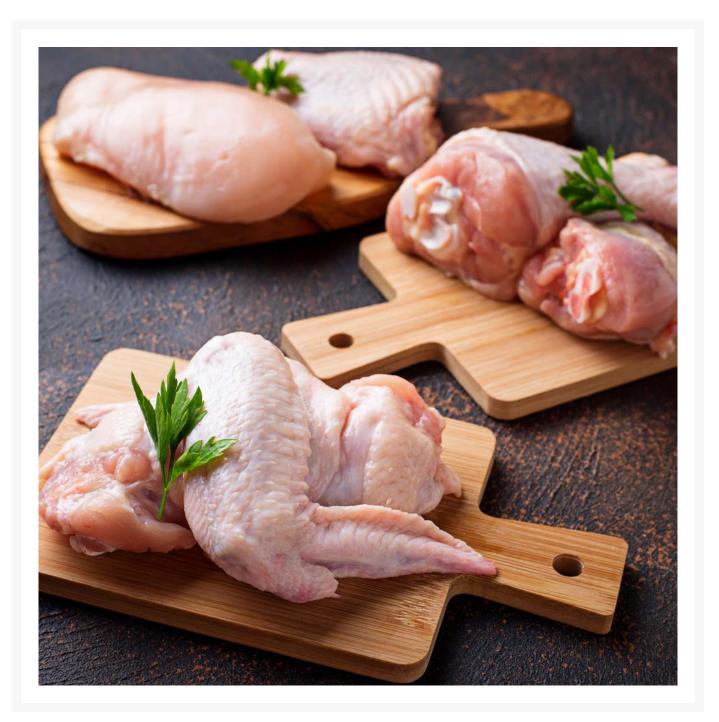

## Raw Frozen Chicken - 2 Joints & 10 Wings (Per Tray)

## **Product Images**



## **Additional Information**

| Brand       | Chicken |  |
|-------------|---------|--|
| Storage     |         |  |
| Temperature | Frozen  |  |

While every care has been taken to ensure this information is correct, food products are constantly being reformulated and nutrition content may change. We would therefore recommend that you do not rely solely on this information and always check product labels. This does not affect your statutory rights. We do not accept liability for any inaccuracies or incorrect information contained on this site.