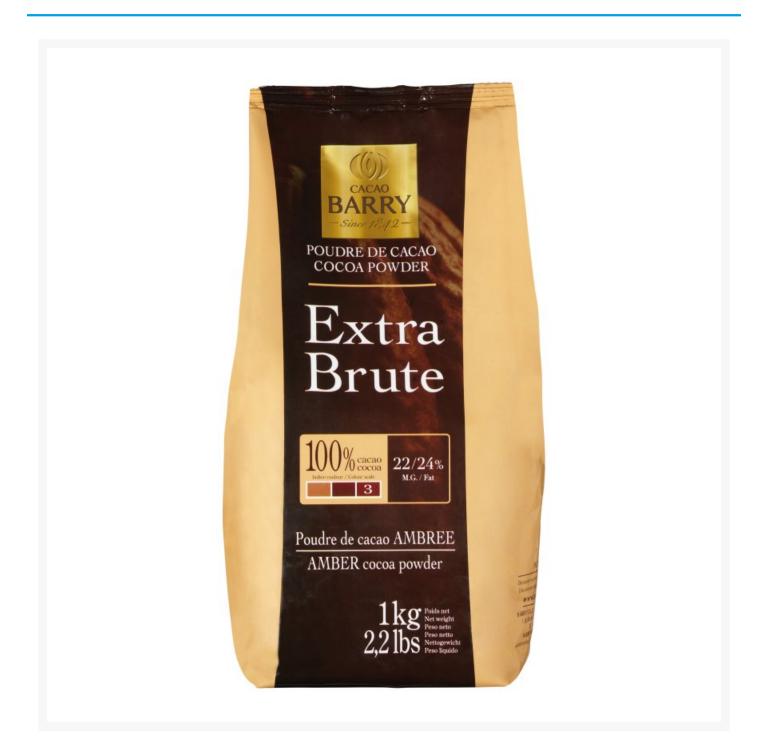

# **Cacao Barry Brute Cocoa Powder 1kg**

#### **Product Images**



### **Additional Information**

| Brand | Cacao Barry |
|-------|-------------|
|       |             |

## Storage

| Temperature Ambient |
|---------------------|
|---------------------|

## Ingredients

| Ingradients | cocoa powdor, acidity regulator E E01i |
|-------------|----------------------------------------|
| Ingredients | cocoa powder, acidity regulator E 501i |

## Allergens

| Celery    | No |
|-----------|----|
| Gluten    | No |
| Crustacea | No |
| Eggs      | No |
| Fish      | No |
| Lupin     | No |
| Milk      | No |
| Molluscs  | No |
| Mustard   | No |
| Nuts      | No |
| Peanuts   | No |
| Sesame    | No |
| Soya      | No |
| Sulphites | No |

#### **Dietary Information**

| Approved for a Halal           | No  |
|--------------------------------|-----|
| Approv