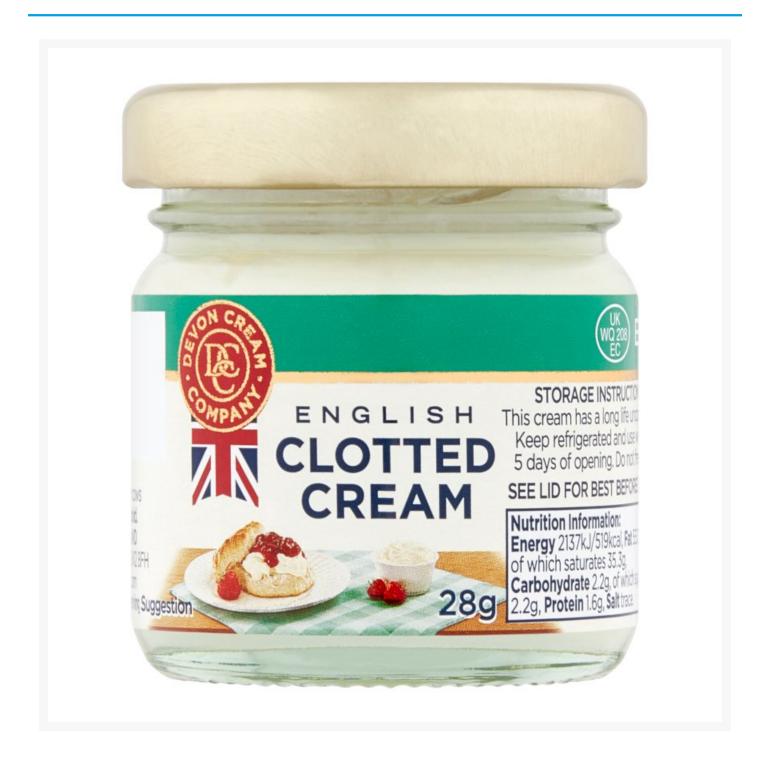

# **Luxury Clotted Cream Mini Glass Portions 28g (24 Pack)**

#### **Nutritional Information**

| Carbs per 100g (g)                  | 2.2 g    |
|-------------------------------------|----------|
| Carbs of which Sugars per 100g (g)  | 2.2 g    |
| Fat per 100g (g)                    | 55 g     |
| Fat of which Saturates per 100g (g) | 35.3 g   |
| Energy per 100g (kcal)              | 519 kcal |
| Energy per 100g (kJ)                | 2137 kJ  |
| Protein per 100g (g)                | 1.6 g    |
| Salt per 100g (g)                   | 0.01 g   |