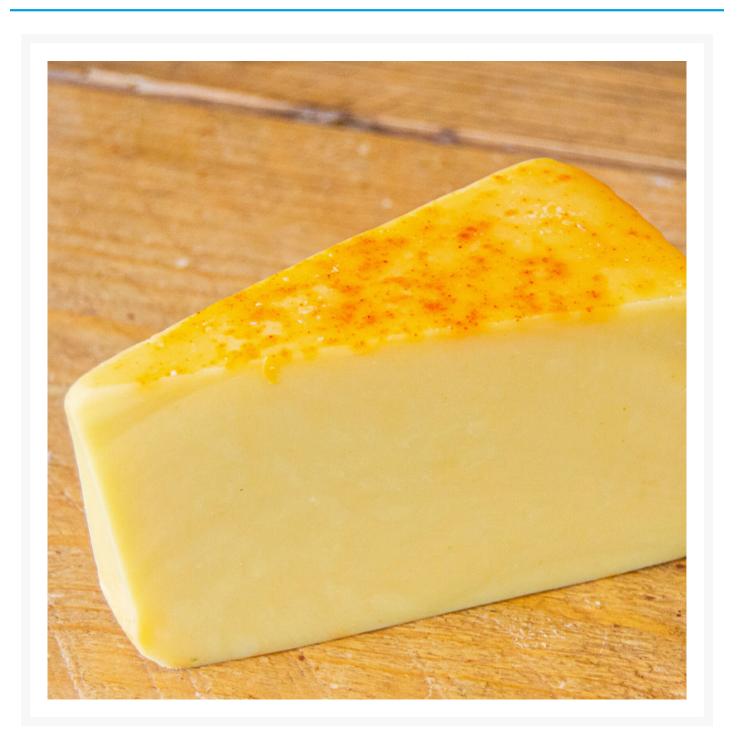

# **Applewood Smoked Cheese 1.5kg**

# Ingredients

| Ingredients | Cheddar Cheese (MILK), Smoke Flavouring, Paprika |
|-------------|--------------------------------------------------|
|             |                                                  |