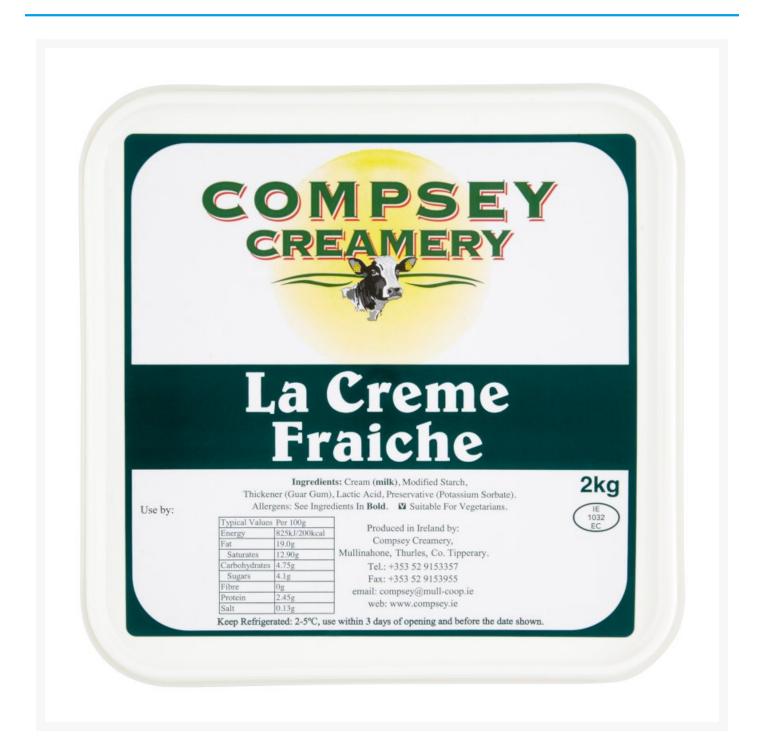

## **Creme Fraiche 2kg**

## **Additional Information**

| Brand       | Midland Chilled Foods                                                                                               |
|-------------|---------------------------------------------------------------------------------------------------------------------|
| Storage     |                                                                                                                     |
| Temperature | Chilled                                                                                                             |
| Ingredients |                                                                                                                     |
| Ingredients | Cream ( <b>Milk</b> )<br>Modified Starch<br>Thickener (Guar Gum)<br>Lactic Acid<br>Preservative (Potassium Sorbate) |