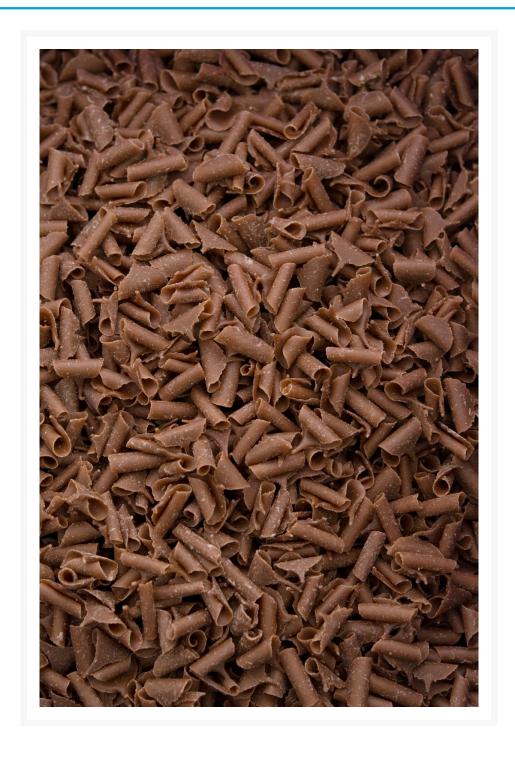

# **Shmoo Milk Chocolate Curls Bag 300g**

## **Product Images**



## **Additional Information**

| Brand       | Shmoo   |
|-------------|---------|
| Storage     |         |
| Temperature | Ambient |

## Ingredients

| Ingredients | Sugar, Cocoa butter, Whole MILK powder, Cocoa mass,<br>Lactose (MILK), Whey powder (MILK), Emulsifier (SOYA<br>lecithin), Vanilla extract. Cocoa solids 36% minimum. |
|-------------|----------------------------------------------------------------------------------------------------------------------------------------------------------------------|
|             | rectantly, varina extract. Cocoa solias 50% militarii.                                                                                                               |

## **Allergens**

| Celery    | No  |
|-----------|-----|
| Gluten    | No  |
| Crustacea | No