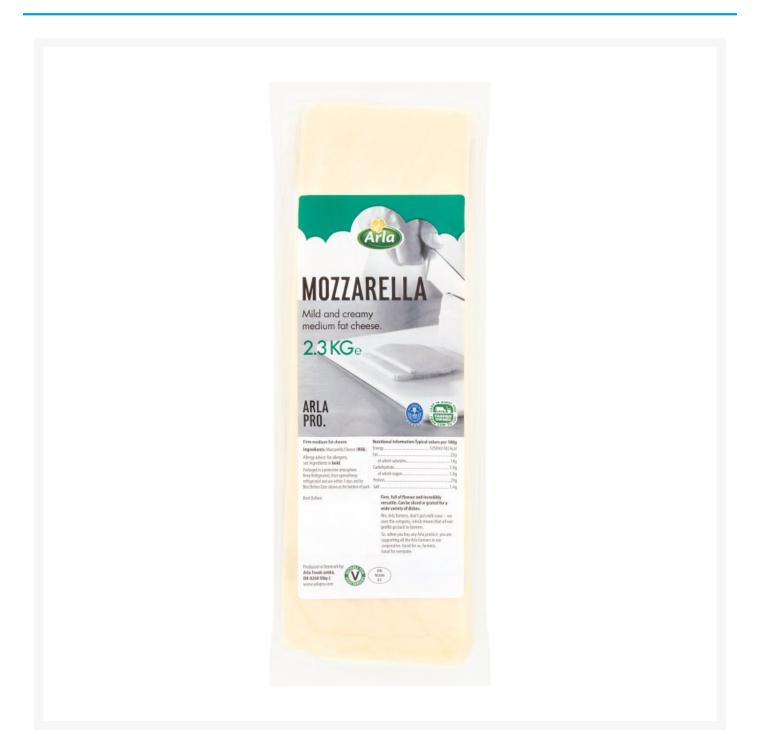

# **Block Mozzarella Cheese 2.3kg**

### Ingredients

| Ingredients Mozzarella Cheese ( <b>Milk</b> ) |
|-----------------------------------------------|
|-----------------------------------------------|

#### **Nutritional Information**

| Carbs per 100g (g)                  | 0.8 g      |
|-------------------------------------|------------|
| Carbs of which Sugars per 100g (g)  | 0.8 g      |
| Fat per 100g (g)                    | 23 g       |
| Fat of which Saturates per 100g (g) | 15 g       |
| Fibre per 100g                      | 0 g        |
| Energy per 100g (kcal)              | 302.5 kcal |
| Energy per 100g (kJ)                | 1257.5 kJ  |
| Protein per 100g (g)                | 25 g       |
| Salt per 100g (g)                   | 1.4 g      |