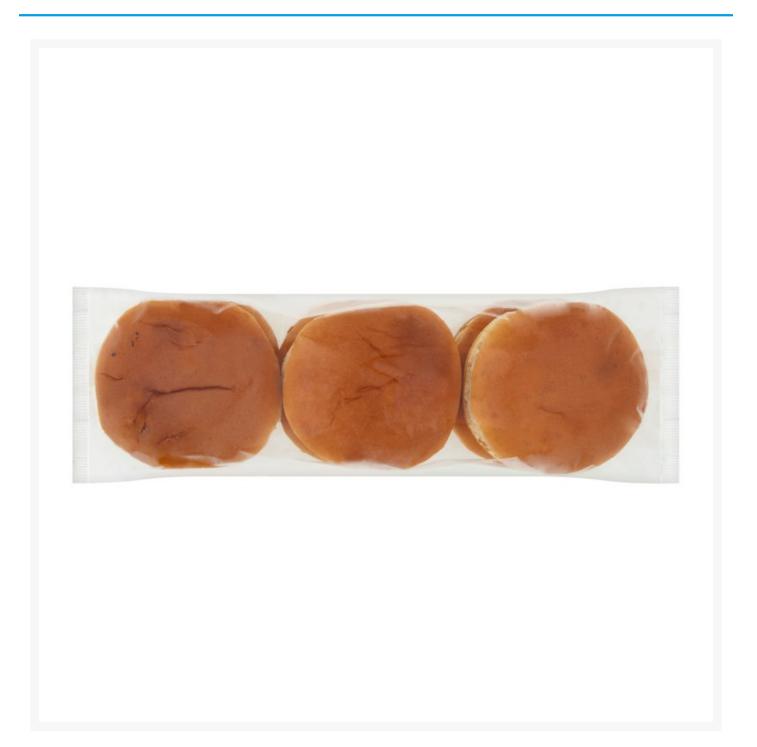

# Kara Gourmet Brioche Buns (54 Pack)

#### **Product Images**



### **Additional Information**

| Brand       | Kara                                                              |
|-------------|-------------------------------------------------------------------|
| Storage     |                                                                   |
| Temperature | Frozen                                                            |
| Ingredients |                                                                   |
|             | Wheat Flour ( <b>Wheat</b> Flour, Calcium Carbonate, Iron,        |
|             | Niacin, Thiamin)<br>Water<br><b>Egg</b> (10%)                     |
| Ingredients | Unsalted Butter ( <b>Milk</b> ) (7%)<br>Sugar<br><b>Egg</b> White |
|             | Rapeseed Oil<br>Salt<br>Palm Oil                                  |
|