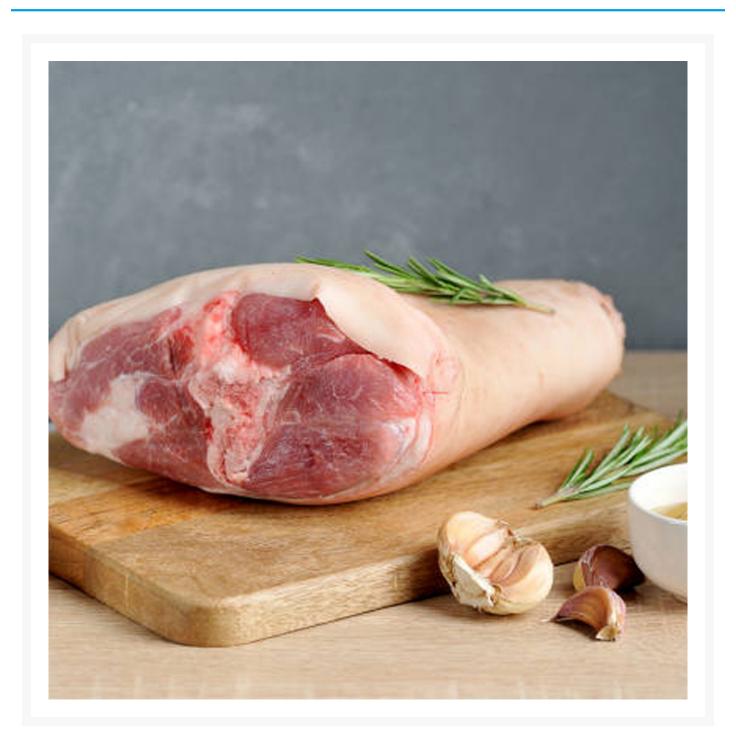

## Raw Pork Whole Leg - Boneless Approx 7kg

## **Product Images**



## **Additional Information**

| Brand       | Pork    |  |
|-------------|---------|--|
| Storage     |         |  |
|             |         |  |
| Temperature | Chilled |  |

While every care has been taken to ensure this information is correct, food products are constantly being reformulated and nutrition content may change. We would therefore recommend that you do not rely solely on this information and always check product labels. This does not affect your statutory rights. We do not accept liability for any inaccuracies or incorrect information contained on this site.