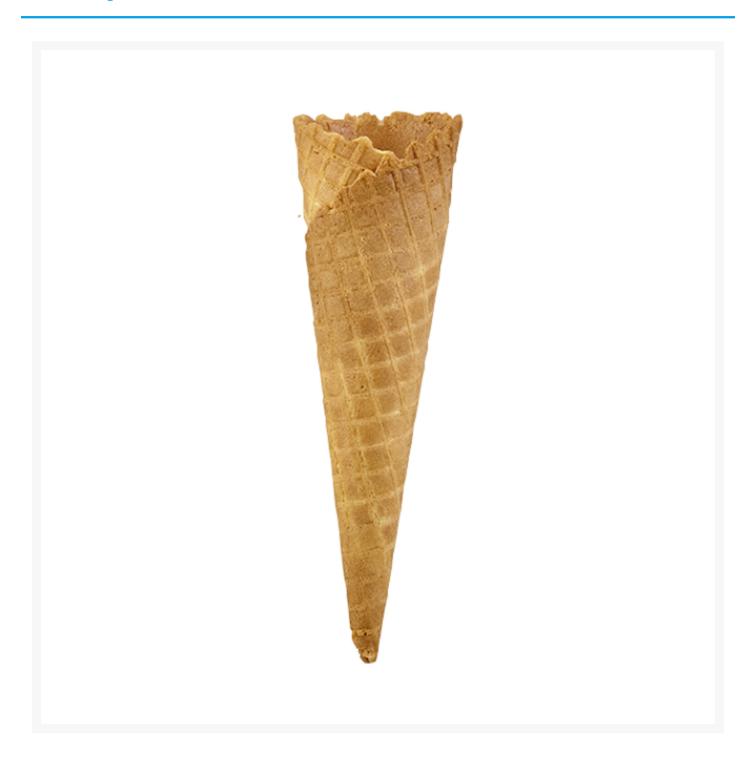

# Antonelli Torino Waffle Cone (180 Pack)

### **Product Images**



### **Additional Information**

| Brand | Antonelli |
|-------|-----------|
|       |           |

### Storage

| Temperature | Ambient |
|-------------|---------|
|             |         |

## Ingredients

| Ingredients | Declaration: WHEAT Flour (Calcium Carbonate, Iron, Niacin, Thiamine), Sugar, SOYA Lecithin, Palm Oil |
|-------------|------------------------------------------------------------------------------------------------------|
|             | (RSPO), Dextrose, Flavouring, Bicarbonate of Soda, Salt.                                             |

### **Allergens**

| Celery    | No  |
|-----------|-----|
| Gluten    | Yes |
| Crustacea | No  |
| Eggs      | No  |
| Fish      | No  |
| Lupin     | No  |
| Milk      | No  |
| Molluscs  | No  |
| Mustard   | No  |
| Nuts      |