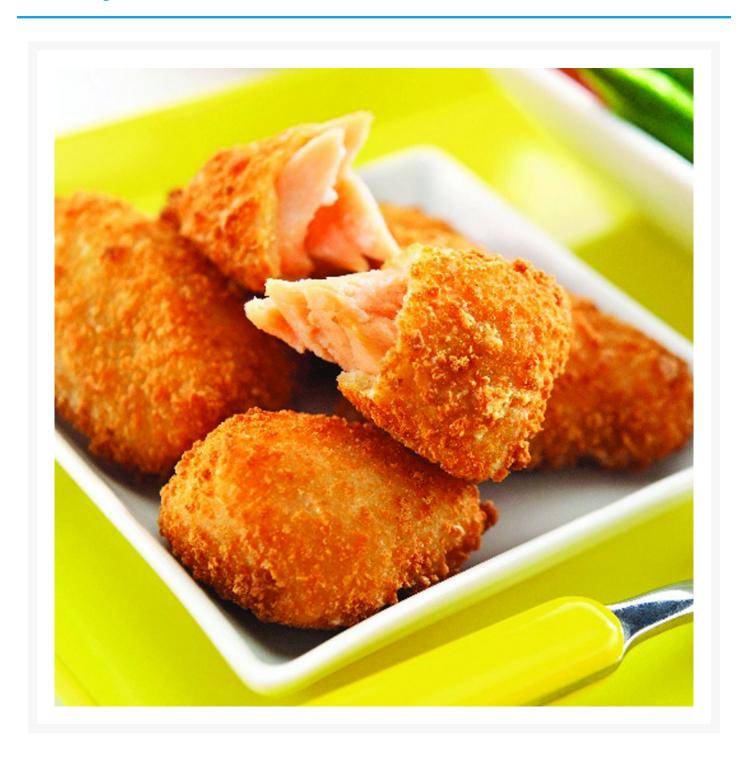

# **Breaded Salmon Bites 20g (2kg Approx. 100 Bites)**

### **Product Images**



### **Additional Information**

### Storage

| Temperature Frozen |
|--------------------|
|--------------------|

## Ingredients

| Ingredients | Salmon (Oncorhynchus gorbuscha) (FISH) (50%),<br>Fortified WHEAT Flour (WHEAT Flour, Calcium<br>Carbonate, Iron, Niacin, Thiamin), Water, Rapeseed Oil,<br>Potato Flake, Salt, Maize Starch, Yeast. |
|-------------|-----------------------------------------------------------------------------------------------------------------------------------------------------------------------------------------------------|
|-------------|-----------------------------------------------------------------------------------------------------------------------------------------------------------------------------------------------------|

### **Allergens**

| Cel