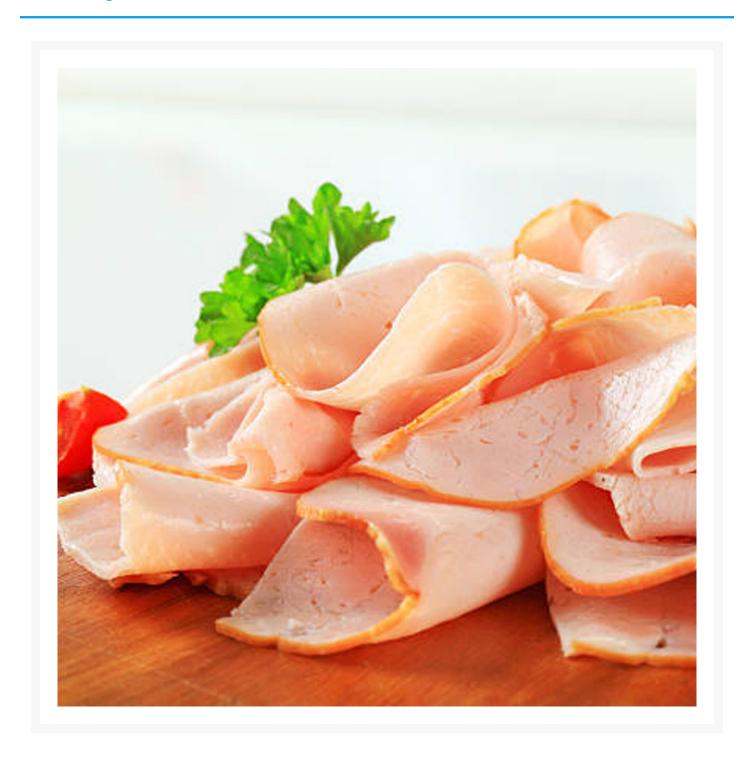

## **Red Tractor Assured Frozen Sliced Turkey Breast 20 Slices (1kg)**

## **Product Images**



## **Additional Information**

| Brand       | Turkey |  |
|-------------|--------|--|
| Storage     |        |  |
|             |        |  |
| Temperature | Frozen |  |

While every care has been taken to ensure this information is correct, food products are constantly being reformulated and nutrition content may change. We would therefore recommend that you do not rely solely on this information and always check product labels. This does not affect your statutory rights. We do not accept liability for any inaccuracies or incorrect information contained on this site.