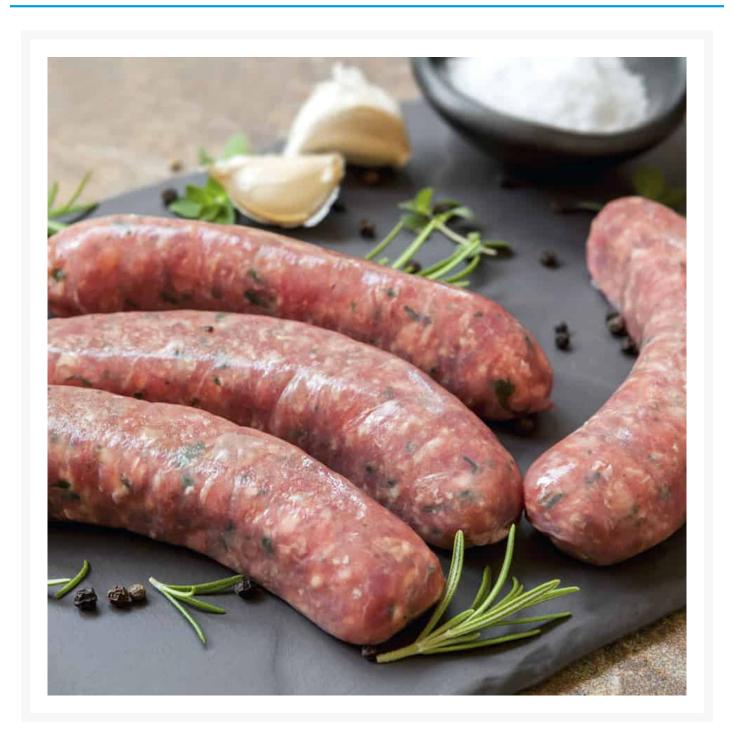

## **Raw Lincolnshire Sausages Pack of 4s (2.5kg)**

## **Product Images**



## **Additional Information**

| Brand       | Pork    |  |
|-------------|---------|--|
| Storage     |         |  |
| Temperature | Chilled |  |

While every care has been taken to ensure this information is correct, food products are constantly being reformulated and nutrition content may change. We would therefore recommend that you do not rely solely on this information and always check product labels. This does not affect your statutory rights. We do not accept liability for any inaccuracies or incorrect information contained on this site.