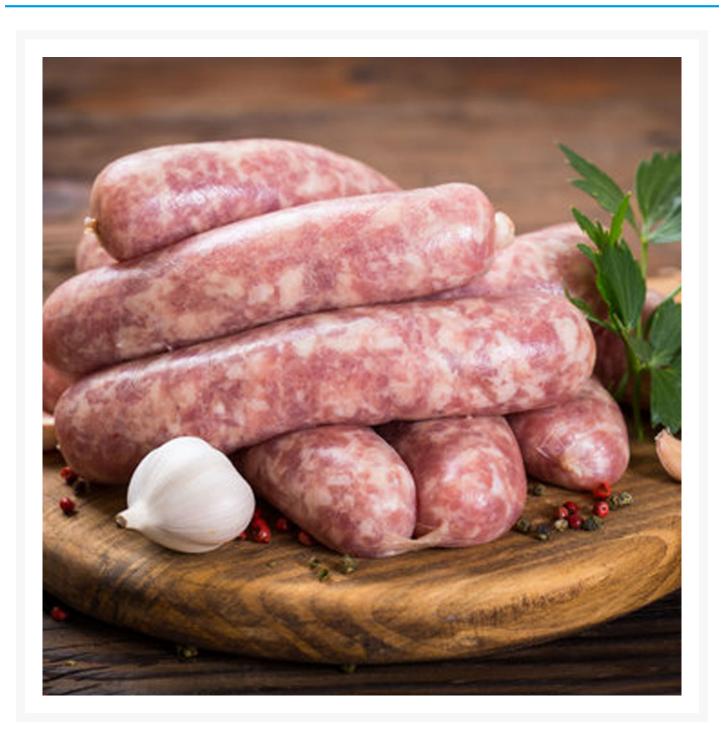

## **Raw Lincolnshire Sausages Pack of 8s (2.5kg)**

## **Product Images**



## **Additional Information**

| Brand       | Pork    |  |
|-------------|---------|--|
| Storage     |         |  |
|             |         |  |
| Temperature | Chilled |  |

While every care has been taken to ensure this information is correct, food products are constantly being reformulated and nutrition content may change. We would therefore recommend that you do not rely solely on this information and always check product labels. This does not affect your statutory rights. We do not accept liability for any inaccuracies or incorrect information contained on this site.