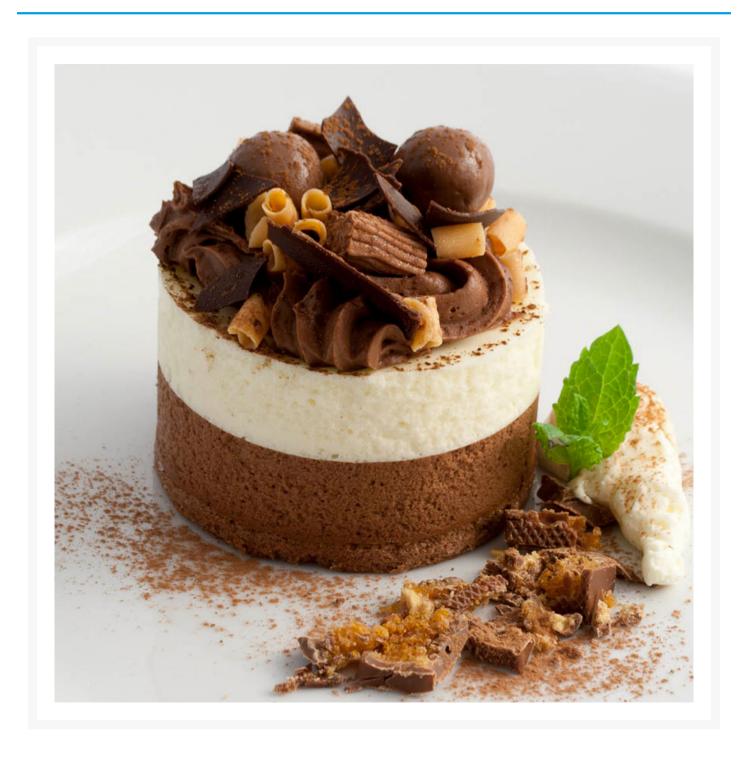

# **Chantilly Patisserie Individual Honeycomb Charlotte Mousse (20 Ptn)**

## **Product Images**



#### **Additional Information**

Brand Chantilly Patisserie

#### **Storage**

Temperature Frozen

### **Ingredients**

Ingredients

Cream (MILK) (37%), Water, Dark Belgian Chocolate (Sugar, Cocoa Mass, Cocoa Butter, Emulsifier (SOYA Lecithin), Natural Vanilla), White Belgian Chocolate (13%) (Sugar, Cocoa Butter, Whole MILK Powder, Emulsifier (SOYA Lecithin), Natural Vanilla), Chocolate Honeycombs (7%) (Sugar, Skimmed MILK Powder, Cocoa Butter, Glucose Syrup, BARLEY Malt Extract, Cocoa Mass, Palm Fat, Lactose & Protein from Whey (MILK), Whey Powder (MILK), MILK Fat, Emulsifiers (SOYA Lecithin, Sorbitan Tristearate), WHEAT Flour, Palm Kernel Fat, Palm Kernel Oil, Raising Agents (Calcium Phosphates, Sodium Carbonates, Potassium Carbonates), WHEAT Gluten, Salt, Glazing Agent (Pectin), Natur