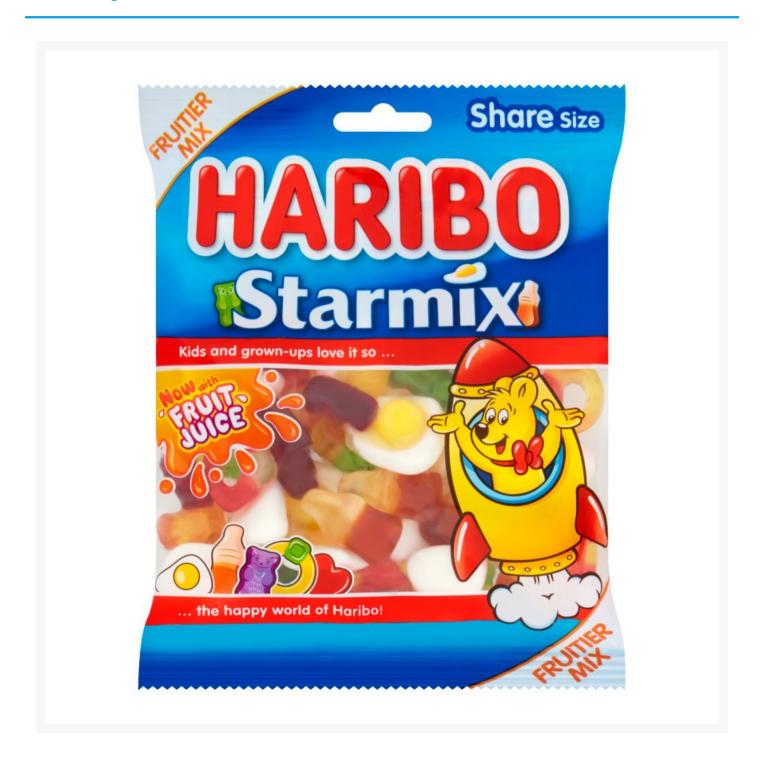

# **Haribo Starmix Share Size 160g (12 Pack)**

## **Product Images**



### **Additional Information**

| Brand Haribo | Brand | Haribo |  |
|--------------|-------|--------|--|
|--------------|-------|--------|--|

#### **Storage**

| Temperature | Ambient |
|-------------|---------|
|-------------|---------|

## **Ingredients**

| Ingredients | Glucose Syrup Sugar Dextrose Gelatine Fruit Juice from Concentrate: Strawberry, Lemon, Apple, Blackcurrant, Orange, Pineapple Acid: Citric Acid Flavouring Fruit and Plant Concentrates: Apple, Bilberry, Carrot, Safflower, Spirulina, Elderberry, Blackcurrant, Orange, Lemon, Mango, Passion Fruit, Aronia Grape Caramelised Sugar Syrup Elderberry Extract Glazing Agents: Carnauba Wax |
|-------------|----------------------------------------------------------------------------------------------------------------------------