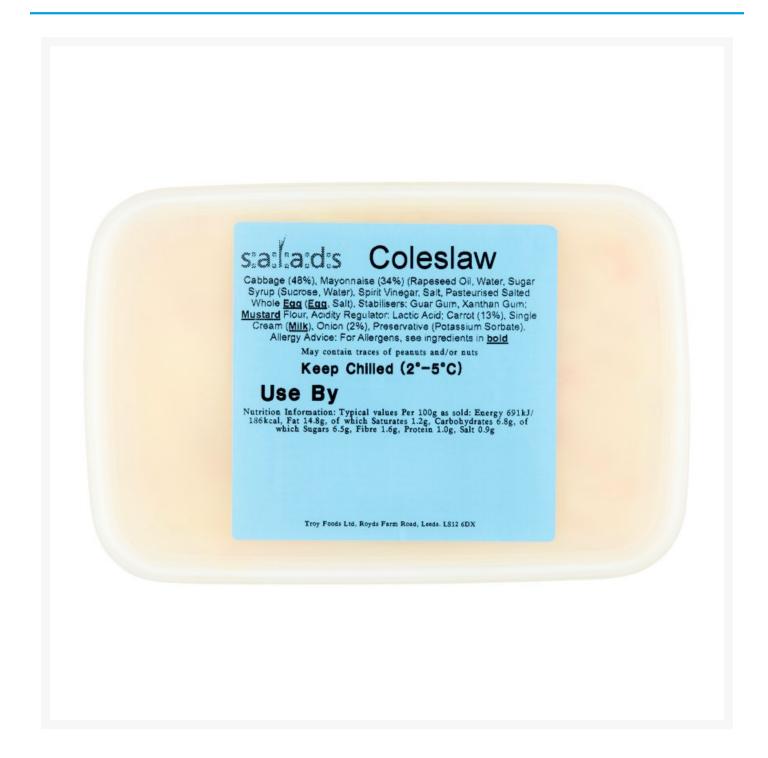

# Salads Coleslaw Tub 2kg

## Ingredients

| Ingredients | Cabbage (48%) Mayonnaise (34%) (Rapeseed Oil, Water, Sugar Syrup (Sucrose, Water) Spirit Vinegar Salt Pasteurised Salted Whole Egg (Egg, Salt) Stabilisers: Guar Gum, Xanthan Gum Mustard Flour Acidity Regulator: Lactic Acid Carrot (13%) Single Cream (Milk) Onion (2%) Preservative (Potassium Sorbate) |
|-------------|-------------------------------------------------------------------------------------------------------------------------------------------------------------------------------------------------------------------------------------------------------------------------------------------------------------|
|-------------|-------------------------------------------------------------------------------------------------------------------------------------------------------------------------------------------------------------------------------------------------------------------------------------------------------------|

### **Allergens**

| Celery    | No  |
|-----------|-----|
| Gluten    | No  |
| Crustacea | No  |
| Eggs      | Yes |
| Fish      | No  |
| Lupin     | No  |
| Milk      | Yes |
| Molluscs  | No  |
| Mustard   | Yes |
| Nuts      | No  |
| Peanuts   | No  |
| Sesame    | No  |
| Soya      | No  |
| Sulphites | No  |
|           |     |

#### **Nutritional Information**

| Carbs per 100g (g)                  | 7.03 g   |
|-------------------------------------|----------|
| Carbs of which Sugars per 100g (g)  | 5.2 g    |
| Fat per 100g (g)                    | 11.97 g  |
| Fat of which Saturates per 100g (g) | 1.1 g    |
| Energy per 100g (kcal)              | 137 kcal |
| Energy per 100g (kJ)                | 567 kJ   |
| Protein per 100g (g)                | 0.95 g   |
| Salt per 100g (g)                   | 1 g      |