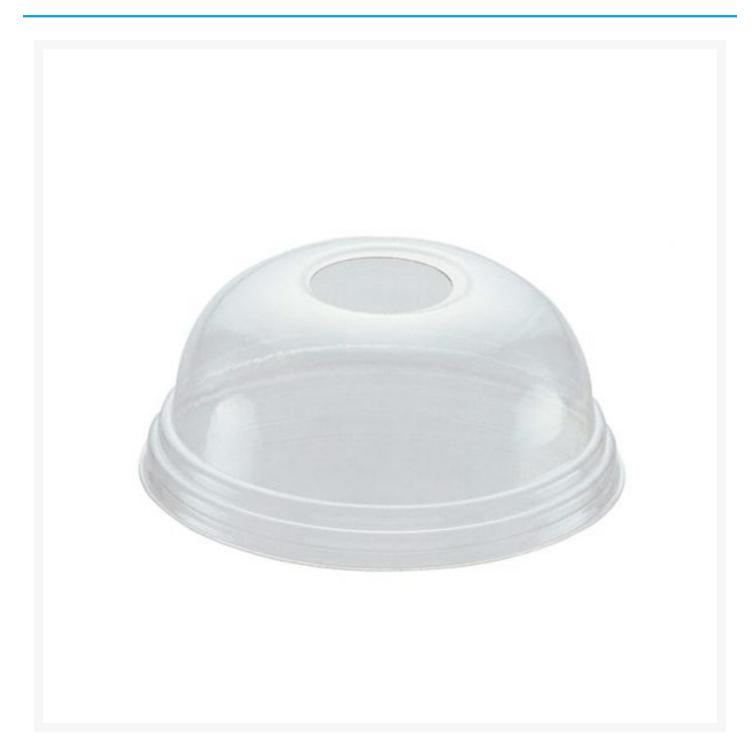

## Smoothie Domed Lid With Hole (PET Cup) 12oz (50 Pack)

## **Product Images**



## **Additional Information**

| Brand Cups |
|------------|
|------------|

## **Storage**

| Temperature | Ambient |  |
|-------------|---------|--|

While every care has been taken to ensure this information is correct, food products are constantly being reformulated and nutrition content may change. We would therefore recommend that you do not rely solely on this information and always check product labels. This does not affect your statutory rights. We do not accept liability for any inaccuracies or incorrect information contained on this site.