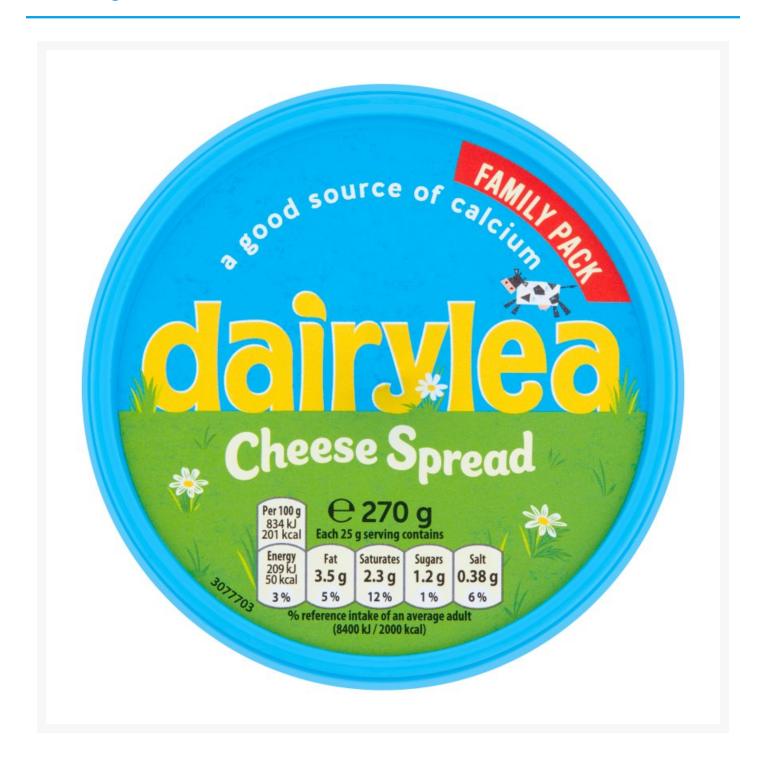

#### **Nutritional Information**

| Carbs per 100g (g)                  | 4.8 g    |
|-------------------------------------|----------|
| Carbs of which Sugars per 100g (g)  | 4.8 g    |
| Fat per 100g (g)                    | 14 g     |
| Fat of which Saturates per 100g (g) | 9.2 g    |
| Fibre per 100g                      | 2.3 g    |
| Energy per 100g (kcal)              | 201 kcal |
| Energy per 100g (kJ)                | 834 kJ   |
| Protein per 100g (g)                | 12 g     |
| Salt per 100g (g)                   | 1.52 g   |
|                                     |          |