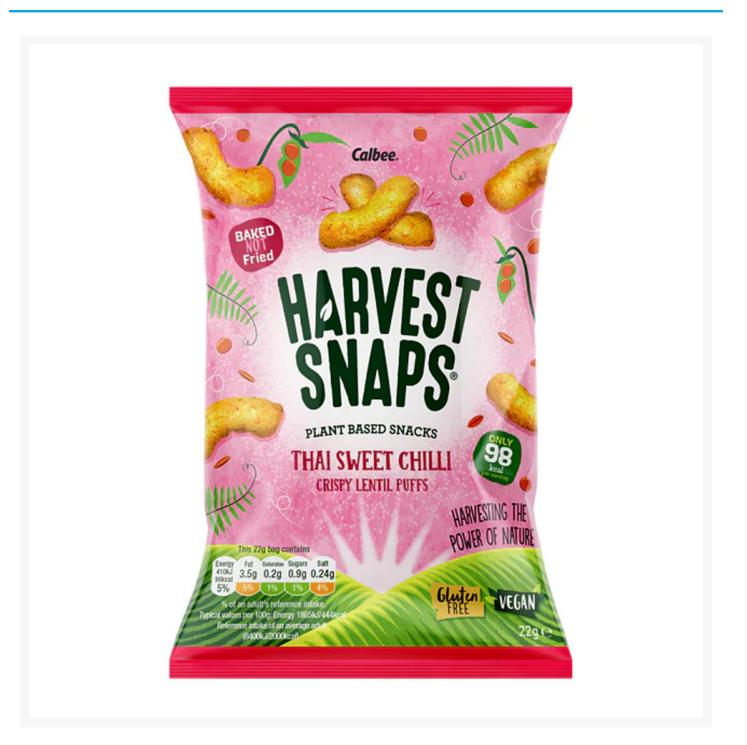

# Harvest Snaps Sweet Chilli Lentil Puffs 22g (24 Pack)

#### **Nutritional Information**

| Carbs per 100g (g)                  | 53.6 g   |
|-------------------------------------|----------|
| Carbs of which Sugars per 100g (g)  | 4.3 g    |
| Fat per 100g (g)                    | 16 g     |
| Fat of which Saturates per 100g (g) | 1.1 g    |
| Fibre per 100g                      | 4.8 g    |
| Energy per 100g (kcal)              | 444 kcal |
| Energy per 100g (kJ)                | 1865 kJ  |
| Protein per 100g (g)                | 19.1 g   |
| Salt per 100g (g)                   | 1.11 g   |